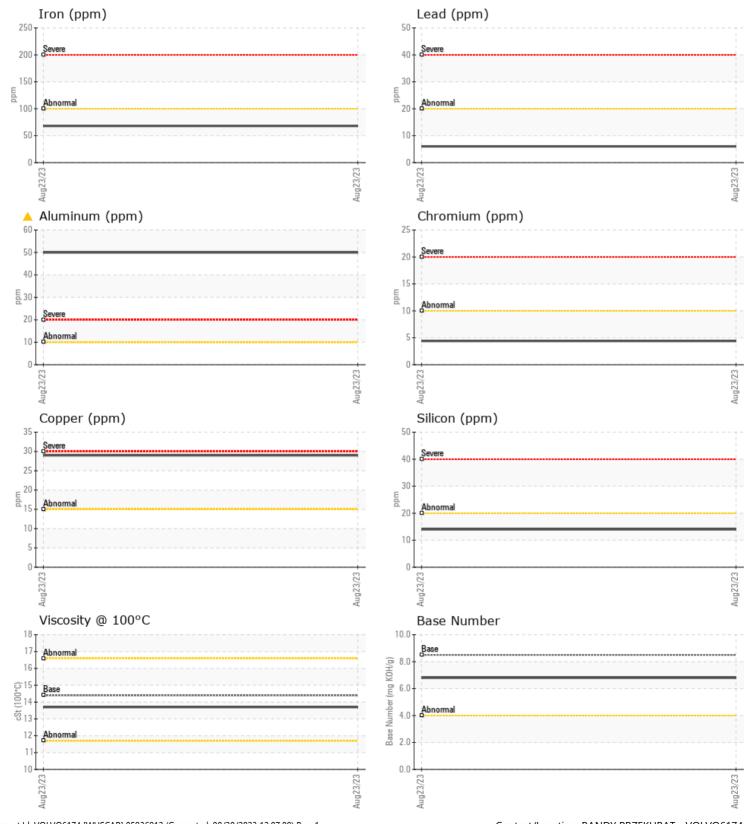

## Diagnosis

Oil and filter change at the time of sampling has been noted. No corrective action is recommended at this time. We recommend an early resample to monitor this condition.The aluminum level is abnormal. There is no indication of any contamination in the oil. The BN result indicates that there is suitable alkalinity remaining in the oil. The condition of the oil is acceptable for the time in service.

Potassium 

ppm

ppm

5

4

Sodium

| VOLVO      |        |             |      |  |
|------------|--------|-------------|------|--|
| 🛛 🧹 WEAR I | METALS |             |      |  |
| Iron       | ppm    | 68          | <br> |  |
| Copper     | ppm    | 29          | <br> |  |
| Lead       | ppm    | 6           | <br> |  |
| Tin        | ppm    | 6           | <br> |  |
| Aluminum   | ppm    | <b>6</b> 50 | <br> |  |
| Chromium   | ppm    | <b>4</b>    | <br> |  |
| Molybdenum | ppm    | 37          | <br> |  |
| Nickel     | ppm    |             | <br> |  |
| Titanium   | ppm    | <b></b> <1  | <br> |  |
| Silver     | ppm    | □<1         | <br> |  |
| Manganese  | ppm    | 3           | <br> |  |
| Vanadium   | ppm    | <1          | <br> |  |

## **CONSTRUCTION EQUIPMENT**

GRAPHS

VOLVO

Contact/Location: RANDY PRZEKURAT - VOLVO6174