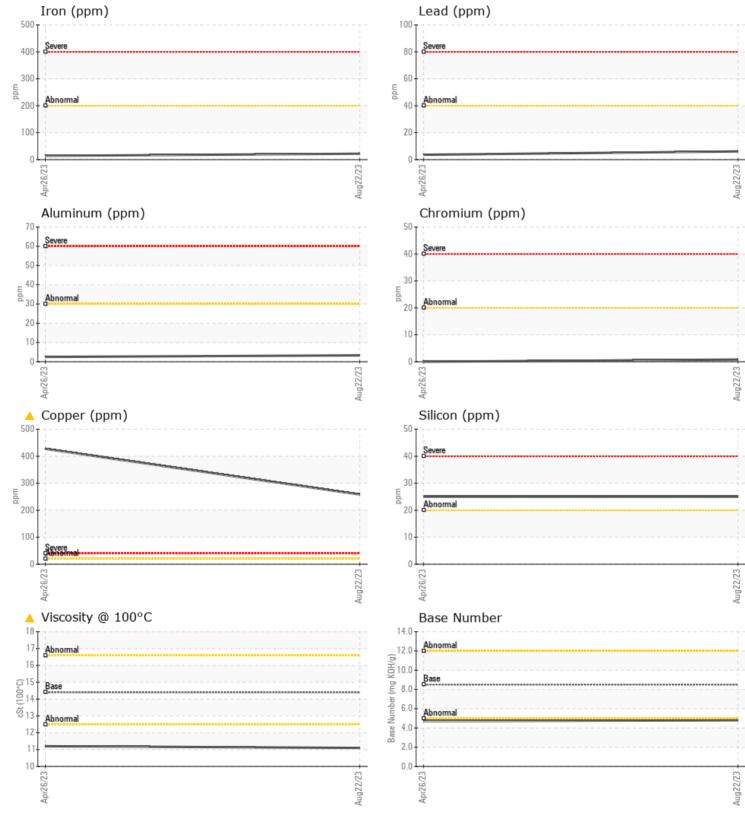

## Diagnosis

Oil and filter change at the time of sampling has been noted. No corrective action is recommended at this time. Resample at the next service interval to monitor.The copper level has decreased, but is still abnormal. All other component wear rates are normal. There is no indication of any contamination in the oil. The oil viscosity is lower than normal. The BN result indicates that there is suitable alkalinity remaining in the oil. Confirm oil type.

## **CONSTRUCTION EQUIPMENT**

GRAPHS

VOLVO

Report Id: VOLVO6174 [WUSCAR] 05936913 (Generated: 08/30/2023 12:05:07) Rev: 1

Contact/Location: RANDY PRZEKURAT - VOLVO6174