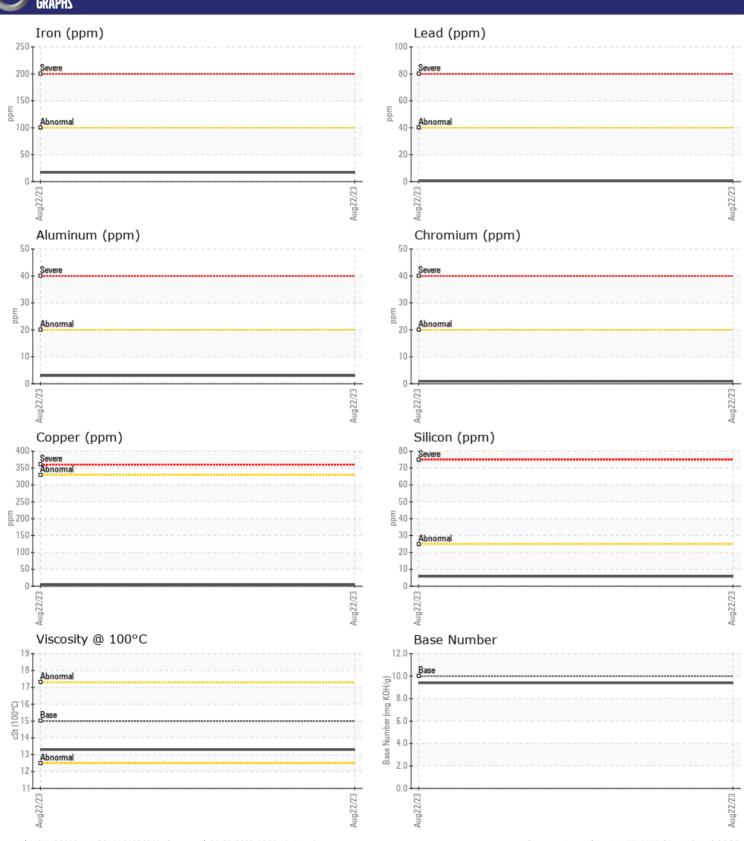

## **CONSTRUCTION EQUIPMENT**

SWA340312 GENIE GTH 844 GTH0814-18894 - DIESEL ENGINE

Sample No: VCP361802

Oil Type: VOLVO ULTRA DIESEL ENGINE OIL 15W40 VDS-3

**Job No:** SWA340312

| CAMDLE           | IEODMATION |             |      |  |
|------------------|------------|-------------|------|--|
| SAMPLE II        | NFORMATION |             |      |  |
| Sample Number    | -          | VCP361802   | <br> |  |
| Sample Date      |            | 22 Aug 2023 | <br> |  |
| Machine Hours    |            | 2591        | <br> |  |
| Oil Hours        |            | 0           | <br> |  |
| Oil Changed      |            | Not Changd  | <br> |  |
| Sample Status    |            | NORMAL      | <br> |  |
|                  |            |             |      |  |
| VOLVO            | TION       |             |      |  |
| OIL CONDI.       | IIUN       |             |      |  |
| Visc @ 100°C     | cSt        | <b>13.3</b> | <br> |  |
| Base Number (BN) | mg KOH/g   | ■9.4        | <br> |  |
| Oxidation (PA)   | %          | 61          | <br> |  |
|                  |            |             |      |  |
| CONTAMIN         | IATION     |             |      |  |
| LUNIAMIN         | IATIUN     |             |      |  |
| Soot %           | %          | <b>0.5</b>  | <br> |  |

| CONTAI         | MINATION |          |      |  |
|----------------|----------|----------|------|--|
| Soot %         | %        | ■ 0.5    | <br> |  |
| Nitration (PA) | %        | 71       | <br> |  |
| Sulfation (PA) | %        | 51       | <br> |  |
| Glycol         | %        | NEG      | <br> |  |
| Fuel           | %        | <1.0     | <br> |  |
| Silicon        | ppm      | <b>6</b> | <br> |  |
| Sodium         | ppm      | <b>2</b> | <br> |  |
| Potassium      | ppm      | <b>4</b> | <br> |  |
|                |          |          |      |  |

| WEAR       | METALS |                |      |  |
|------------|--------|----------------|------|--|
| Iron       | ppm    | <b>17</b>      | <br> |  |
| Copper     | ppm    | <b>■</b> 5     | <br> |  |
| Lead       | ppm    | <b>-&lt;</b> 1 | <br> |  |
| Tin        | ppm    | <b>■</b> <1    | <br> |  |
| Aluminum   | ppm    | <b>■3</b>      | <br> |  |
| Chromium   | ppm    | <b>■</b> <1    | <br> |  |
| Molybdenum | ppm    | <b>51</b>      | <br> |  |
| Nickel     | ppm    | <b>■</b> 0     | <br> |  |
| Titanium   | ppm    | 2              | <br> |  |
| Silver     | ppm    | <b>■</b> 0     | <br> |  |
| Manganese  | ppm    | <b>-&lt;</b> 1 | <br> |  |
| Vanadium   | ppm    | <1             | <br> |  |

| ADDIT      | VES |             |      |  |
|------------|-----|-------------|------|--|
| Calcium    | ppm | <b>1041</b> | <br> |  |
| Magnesium  | ppm | ■836        | <br> |  |
| Zinc       | ppm | <b>1154</b> | <br> |  |
| Phosphorus | ppm | ■938        | <br> |  |
| Barium     | ppm | <b>0</b>    | <br> |  |
| Boron      | ppm | <b>10</b>   | <br> |  |