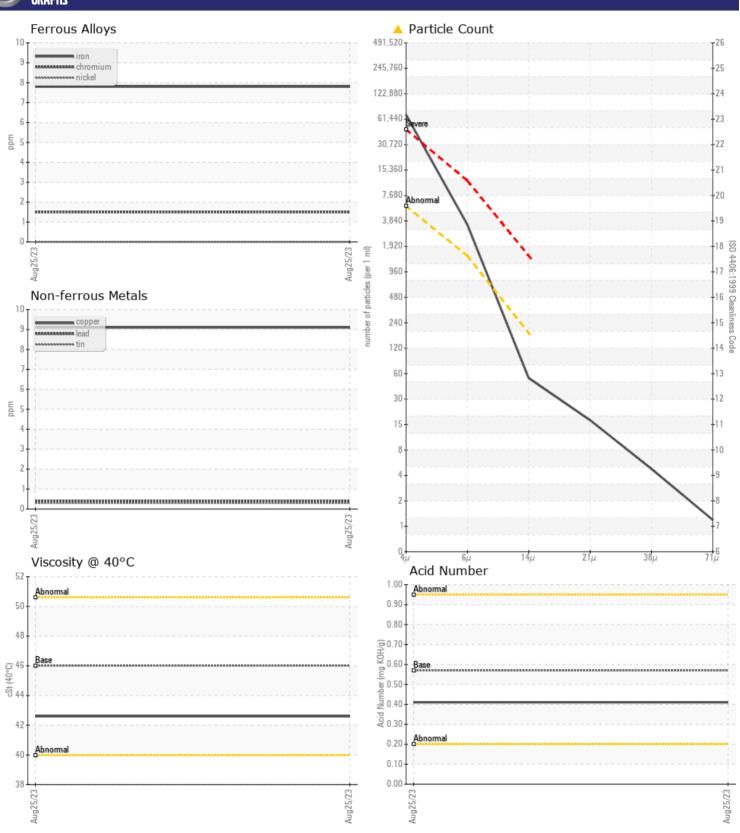

## Diagnosis

We recommend you service the filters on this component. Resample at the next service interval to monitor.All component wear rates are normal. There is a high amount of silt (particulates < 14 microns in size) present in the oil. Appearance is hazy. There is a light concentration of water present in the oil. The AN level is acceptable for this fluid.

## GRAPHS