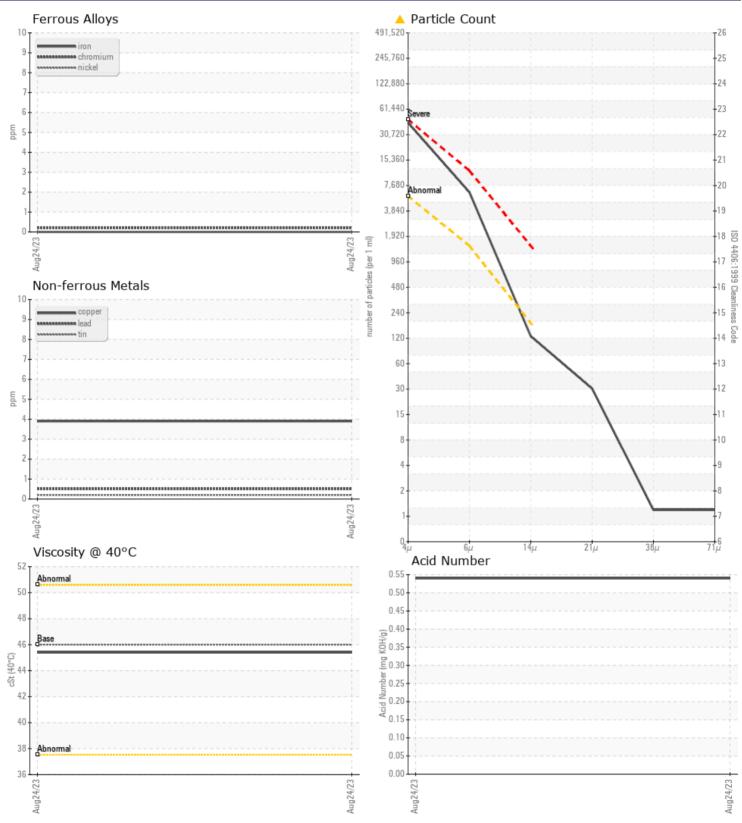

| Contai           | MINATION |                |      |  |
|------------------|----------|----------------|------|--|
| Particles >4µm   | -        | <b>A</b> 36807 | <br> |  |
| Particles >6µm   |          | <u> </u>       | <br> |  |
| Particles >14µm  |          | <b>112</b>     | <br> |  |
| ISO 4406:1999 (c | z)       | 22/20/14       | <br> |  |
| Silicon          | ppm      | <b>1</b>       | <br> |  |
| Sodium           | ppm      | <b>1</b>       | <br> |  |
| Potassium        | ppm      | 2              | <br> |  |

## Diagnosis

We recommend you service the filters on this component. Resample at the next service interval to monitor.All component wear rates are normal. There is a high amount of silt (particulates < 14 microns in size) present in the oil. The AN level is acceptable for this fluid. The condition of the oil is acceptable for the time in service.