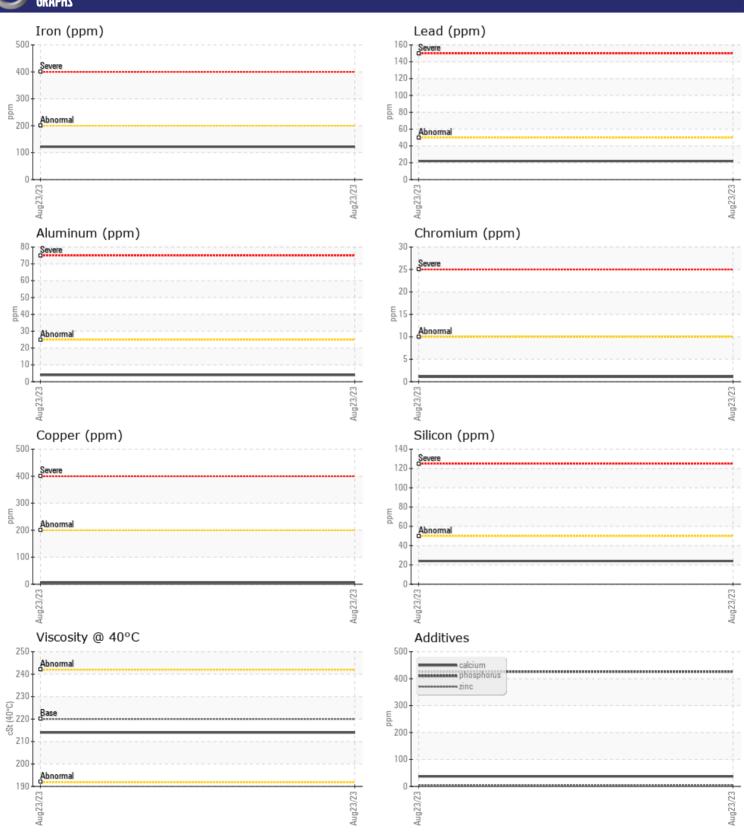

# CONSTRUCTION EQUIPMENT SWO-064931 EPIROC TMG21SED0492 - GEARBOX

Sample No: VCP414064

Oil Type: GEAR OIL (PAO) ISO 220

Job No: SWO-064931

| SAMPLE        | E INFORMATION |               |      |  |
|---------------|---------------|---------------|------|--|
| Sample Number |               | VCP414064     | <br> |  |
| Sample Date   |               | 23 Aug 2023   | <br> |  |
| Machine Hours |               | 3744          | <br> |  |
| Oil Hours     |               | 0             | <br> |  |
| Oil Changed   |               | N/A           | <br> |  |
| Sample Status |               | NORMAL        | <br> |  |
|               |               |               |      |  |
| VOLVO         | DITION        |               |      |  |
| OIL CON       | אטווועו       | <u> </u>      |      |  |
| Visc @ 40°C   | cSt           | <b>214</b>    | <br> |  |
|               |               |               |      |  |
| CONTAN        | MINATION      |               |      |  |
| Silicon       |               | <b>2</b> 4    | <br> |  |
| Sodium        | ppm           | ■ <1          | <br> |  |
| Potassium     | ppm           | <b>■</b> 0    | <br> |  |
| rotassium     | ppm           | <b>0</b>      | <br> |  |
| VOLVO         |               |               |      |  |
| WEAR N        | METALS        |               |      |  |
| Iron          | ppm           | <b>122</b>    | <br> |  |
| Copper        | ppm           | <b>6</b>      | <br> |  |
| Lead          | ppm           | <b>22</b>     | <br> |  |
| Tin           | ppm           | <b>■&lt;1</b> | <br> |  |
| Aluminum      | ppm           | <b>4</b>      | <br> |  |
| Chromium      | ppm           | <b>1</b>      | <br> |  |
| Molybdenum    | ppm           | ■0            | <br> |  |
| Nickel        | ppm           | ■0            | <br> |  |
| Titanium      | ppm           | <1            | <br> |  |
| Silver        | ppm           | 0             | <br> |  |
| Manganese     | ppm           | ■2            | <br> |  |
| Vanadium      | ppm           | 0             | <br> |  |
|               |               |               | <br> |  |
| ADDITIV       | VES           |               |      |  |
| Calcium       | ppm           | 37            | <br> |  |
| Magnesium     | ррт           | <b>4</b>      | <br> |  |
| Zinc          | ppm           | <b>3</b>      | <br> |  |
| Phosphorus    | ppm           | <b>■ 426</b>  | <br> |  |
| Barium        | ppm           | <b>0</b>      | <br> |  |
| Boron         | ppm           | 0             | <br> |  |
| 201011        | рріп          |               |      |  |

### Diagnosis

Resample at the next service interval to monitor.All component wear rates are normal. There is no indication of any contamination in the oil. The condition of the oil is acceptable for the time in service.