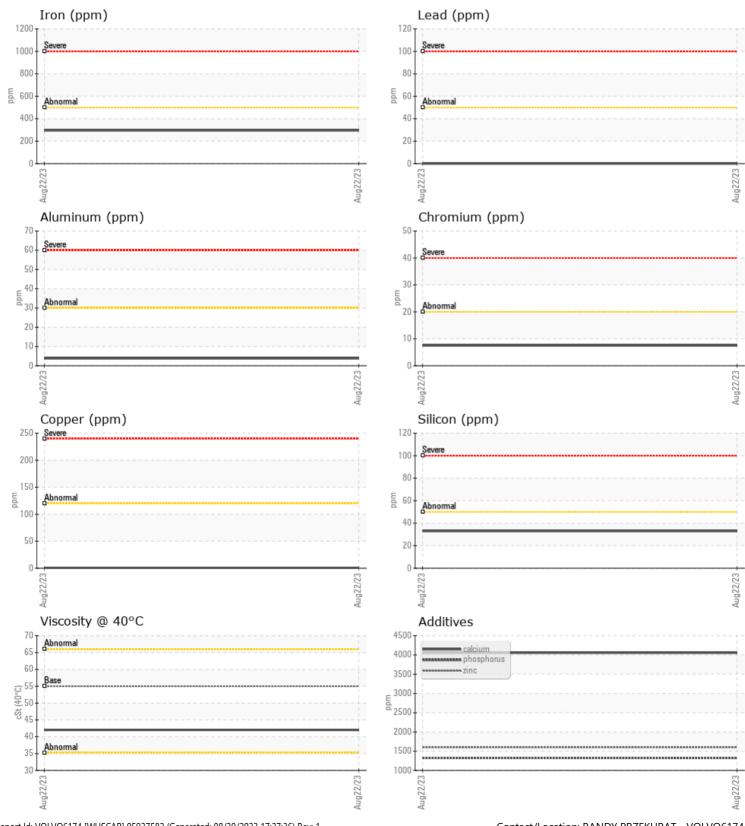

CONSTRUCTION EQUIPMENT SW1022432 BALCONES VOLVO L120H 633369 - FRONT AXLE

 Sample No:
 VCP417470

 Oil Type:
 VOLVO WB 102

 Job No:
 SW1022432 BALCONES

VOLVO

|               | E INFORMATION |             |      |   |
|---------------|---------------|-------------|------|---|
|               |               |             | <br> |   |
| Sample Number |               | VCP417470   |      |   |
| Sample Date   |               | 22 Aug 2023 | <br> |   |
| Machine Hours |               | 1436        | <br> |   |
| Oil Hours     |               | 0           | <br> |   |
| Oil Changed   |               | Changed     | <br> |   |
| Sample Status |               | NORMAL      | <br> |   |
|               |               |             |      |   |
| OIL CON       |               | <u>.</u>    | <br> |   |
| Visc @ 40°C   | cSt           | <b>42.0</b> | <br> |   |
|               |               |             |      |   |
|               | MINATION      |             |      |   |
| Silicon       |               | 33          | <br> |   |
| Sodium        | ppm           |             |      |   |
|               | ppm           | <b>4</b>    | <br> |   |
| Potassium     | ppm           | <b>■</b> <1 | <br> |   |
| VOLVO         |               |             | <br> |   |
| WEAR I        | METALS        |             |      | • |
| Iron          | ppm           | 296         | <br> |   |
| Copper        | ppm           | ■<1         | <br> |   |
| Lead          | ppm           | 0           | <br> |   |
| Tin           | ppm           | 0           | <br> |   |
| Aluminum      | ppm           | 4           | <br> |   |
| Chromium      | ppm           | 8           | <br> |   |
| Molybdenum    | ppm           | <b>1</b> 3  | <br> |   |
| Nickel        | ppm           |             | <br> |   |
| Titanium      | ppm           | 0           | <br> |   |
| Silver        | ppm           | 0           | <br> |   |
| Manganese     | ppm           | 13          | <br> |   |
| Vanadium      | ppm           | 0           | <br> |   |
|               | PP://         | ·           |      |   |
| VOLVO         |               |             | <br> |   |
|               | VES           |             |      |   |
| Calcium       | ppm           | 4056        | <br> |   |
| Magnesium     | ppm           | <b>1</b> 8  | <br> |   |
| Zinc          | ppm           | <b>1600</b> | <br> |   |
| Phosphorus    | ppm           | 1324        | <br> |   |
| Barium        | ppm           | 0           | <br> |   |
| bunum         | Phili         |             |      |   |

## Diagnosis

Resample at the next service interval to monitor.All component wear rates are normal. There is no indication of any contamination in the oil. The condition of the oil is acceptable for the time in service.