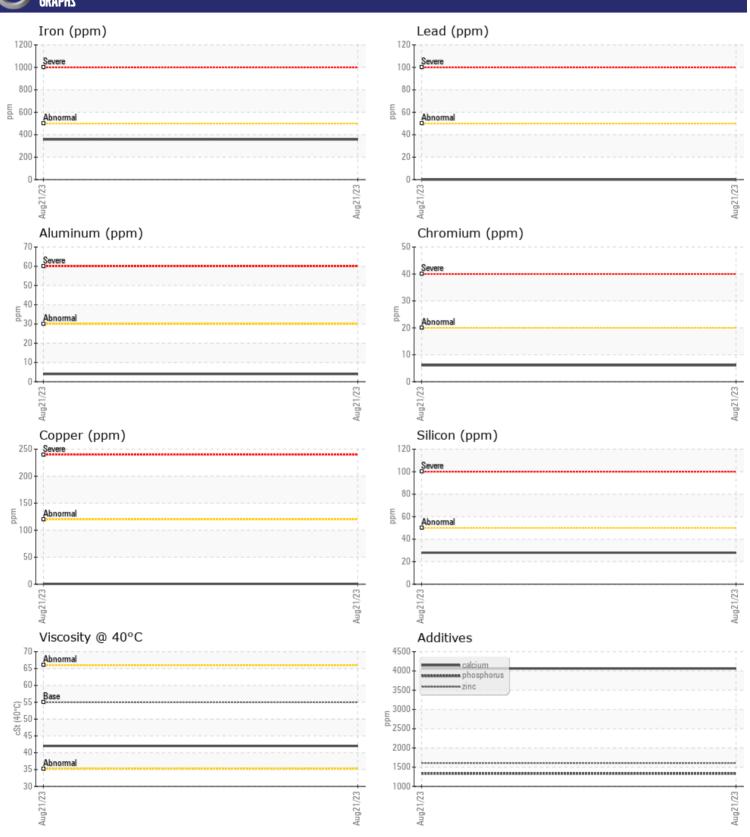

Sample No: VCP416034
Oil Type: VOLVO WB 102

**Job No:** SW1022432 BALCONES

| SAMPLE        | E INFORMATION | I             |      |  |
|---------------|---------------|---------------|------|--|
| Sample Number | <u> </u>      | VCP416034     | <br> |  |
| Sample Date   |               | 21 Aug 2023   | <br> |  |
| Machine Hours |               | 1436          | <br> |  |
| Oil Hours     |               | 0             | <br> |  |
| Oil Changed   |               | Changed       | <br> |  |
| Sample Status |               | NORMAL        | <br> |  |
|               |               |               |      |  |
| OIL CON       | DITION        |               |      |  |
| Visc @ 40°C   | cSt           | <b>42.0</b>   | <br> |  |
| Visc @ 40 C   | CSt           | 42.0          |      |  |
| VOLVO         |               |               |      |  |
| CONTAIN       | MINATION      |               |      |  |
| Silicon       | ppm           | ■28           | <br> |  |
| Sodium        | ppm           | <b>4</b>      | <br> |  |
| Potassium     | ppm           | <b>■&lt;1</b> | <br> |  |
|               |               |               |      |  |
| WEAR N        | AETAL C       |               |      |  |
| WEAR          | JE I ALS      |               |      |  |
| ron           | ppm           | ■358          | <br> |  |
| Copper        | ppm           | <b>■</b> <1   | <br> |  |
| Lead          | ppm           | ■0            | <br> |  |
| Tin           | ppm           | <b>■</b> 0    | <br> |  |
| Aluminum      | ppm           | ■4            | <br> |  |
| Chromium      | ppm           | <b>6</b>      | <br> |  |
| Molybdenum    | ppm           | <b>13</b>     | <br> |  |
| Nickel        | ppm           | <b>2</b>      | <br> |  |
| Titanium      | ppm           | <1            | <br> |  |
| Silver        | ppm           | 0             | <br> |  |
| Manganese     | ppm           | <b>12</b>     | <br> |  |
| Vanadium      | ppm           | 0             | <br> |  |
|               |               |               |      |  |
| ADDITIV       | VES           |               |      |  |
| Calcium       | ppm           | <b>4063</b>   | <br> |  |
| Magnesium     | ppm           | ■18           | <br> |  |
| Zinc          | ppm           | <b>1608</b>   | <br> |  |
| Phosphorus    | ppm           | ■1335         | <br> |  |
| Barium        | ppm           | ■0            | <br> |  |
| Boron         | ppm           | <b>144</b>    | <br> |  |
|               | PP.11         |               |      |  |

## Diagnosis

Resample at the next service interval to monitor. All component wear rates are normal. There is no indication of any contamination in the oil. The condition of the oil is acceptable for the time in service.