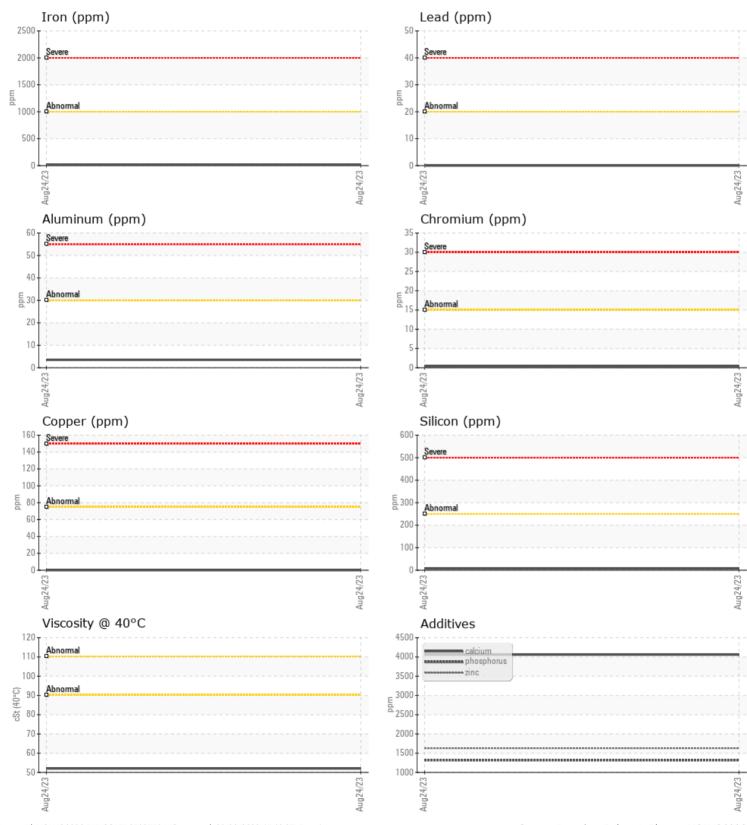

## SAMPLE INFORMATION VCP415912 Sample Number Sample Date 24 Aug 2023 Machine Hours 0 Oil Hours 0 Oil Changed Not Changd NORMAL Sample Status **OIL CONDITION** Visc @ 40°C cSt 52.0 CONTAMINATION Silicon ppm 8 Sodium 2 ppm Potassium 0 🔲 ppm WEAR METALS Iron ppm 20 Copper ppm 0 Lead 0 🔲 ppm 0 Tin ppm Aluminum ppm **4** Chromium ppm ■ <1 Мо Nic

| Molybdenum | ppm     | 3    | <br> |  |
|------------|---------|------|------|--|
| Nickel     | ppm     | 0    | <br> |  |
| Titanium   | ppm     | 0    | <br> |  |
| Silver     | ppm     | 0    | <br> |  |
| Manganese  | ppm     | <1   | <br> |  |
| Vanadium   | ppm     | 0    | <br> |  |
|            |         |      |      |  |
| ADDITI     | VES     |      |      |  |
| Calcium    | ppm     | 4060 | <br> |  |
| Magnesium  | ppm     | 36   | <br> |  |
| Zinc       | ppm     | 1629 | <br> |  |
| Phosphorus | ppm     | 1318 | <br> |  |
| Barium     | ppm     | 0    | <br> |  |
|            | l = l = | -    |      |  |
| Boron      | ppm     | 132  | <br> |  |