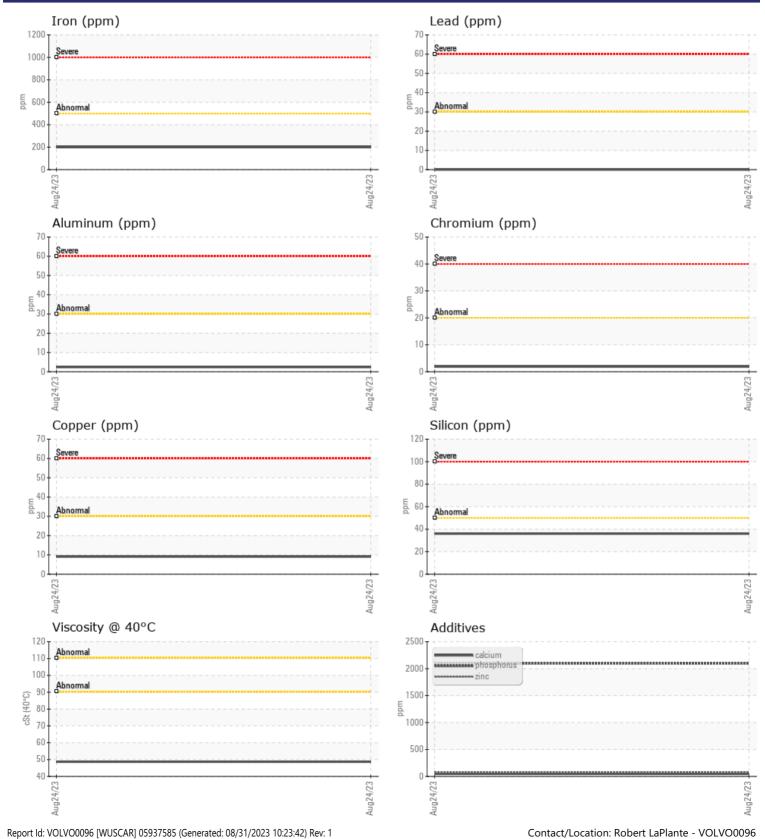

CONSTRUCTION EQUIPMENT 333256 HUGHES VOLVO A40G 353274 - DROP BOX

 Sample No:
 VCP405488

 Oil Type:
 VOLVO

 Job No:
 333256 HUGHES

VOLVO

|               | INFORMATION |             |       |  |
|---------------|-------------|-------------|-------|--|
| Sample Number | <u></u>     | VCP405488   | <br>· |  |
| Sample Date   |             | 24 Aug 2023 | <br>  |  |
| Machine Hours |             | 1261        | <br>  |  |
| Oil Hours     |             | 0           | <br>  |  |
| Oil Changed   |             | N/A         | <br>  |  |
| Sample Status |             | NORMAL      | <br>  |  |
|               |             |             |       |  |
| OIL CON       | DITION      |             |       |  |
| Visc @ 40°C   | cSt         | 48.7        | <br>  |  |
|               |             |             |       |  |
|               | INATION     |             |       |  |
|               |             |             |       |  |
| Silicon       | ppm         | 36          | <br>  |  |
| Sodium        | ppm         | 7           | <br>  |  |
| Potassium     | ppm         | <b></b> <1  | <br>  |  |
| VOLVO         |             |             |       |  |
| 🤍 WEAR M      | IETALS      |             |       |  |
| Iron          | ppm         | 200         | <br>  |  |
| Copper        | ppm         | 9           | <br>  |  |
| Lead          | ppm         | 0           | <br>  |  |
| Tin           | ppm         | 0           | <br>  |  |
| Aluminum      | ppm         | 2           | <br>  |  |
| Chromium      | ppm         | 2           | <br>  |  |
| Molybdenum    | ppm         | 7           | <br>  |  |
| Nickel        | ppm         | <b>□</b> <1 | <br>  |  |
| Titanium      | ppm         | 0           | <br>  |  |
| Silver        | ppm         | <1          | <br>  |  |
| Manganese     | ppm         | 4           | <br>  |  |
| Vanadium      | ppm         | 0           | <br>  |  |
|               |             |             | <br>  |  |
| ADDITIV       | ES          |             |       |  |
| Calcium       | ppm         | 47          | <br>  |  |
| Magnesium     | ppm         | 7           | <br>  |  |
| Zinc          | ppm         | 73          | <br>  |  |
| Phosphorus    | ppm         | 2098        | <br>  |  |
| Barium        | ppm         | 0           | <br>  |  |
| D             |             | 447         |       |  |

## Diagnosis

Resample at the next service interval to monitor. (drop box issue).All component wear rates are normal. There is no indication of any contamination in the oil. The condition of the oil is acceptable for the time in service.

## **CONSTRUCTION EQUIPMENT**

GRAPHS

VOLVO