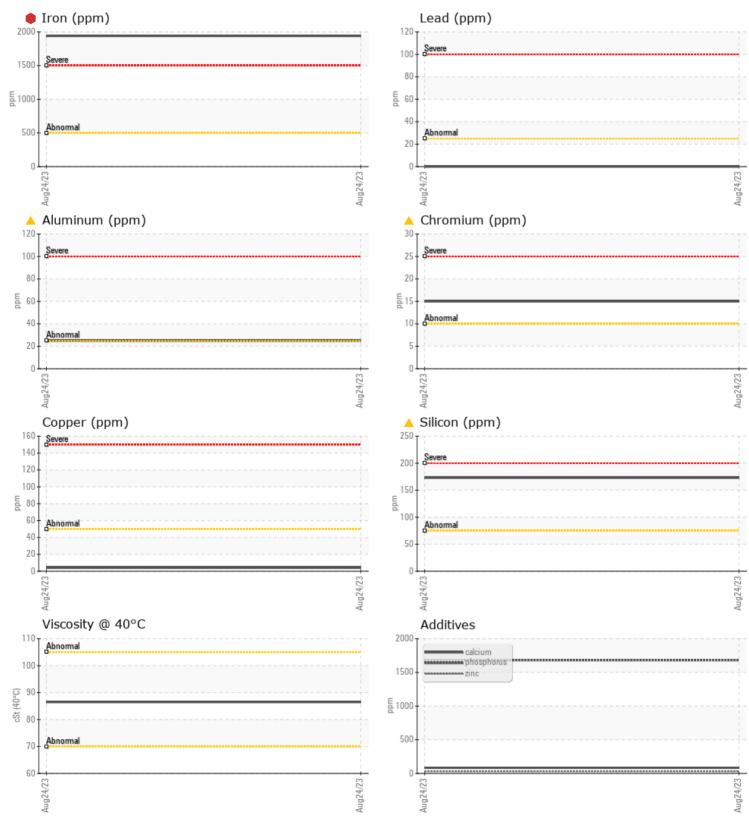

## SAMPLE INFORMATION

| Sample Number |        | VCP430763   |  |  |  |  |
|---------------|--------|-------------|--|--|--|--|
| Sample Date   |        | 24 Aug 2023 |  |  |  |  |
| Machine Hours |        | 3560        |  |  |  |  |
| Oil Hours     |        | 1000        |  |  |  |  |
| Oil Changed   |        | Changed     |  |  |  |  |
| Sample Status |        | SEVERE      |  |  |  |  |
|               |        |             |  |  |  |  |
|               |        |             |  |  |  |  |
| Visc @ 40°C   | cSt    | 86.5        |  |  |  |  |
| VOLVO         |        |             |  |  |  |  |
| CONTAMI       | NATION |             |  |  |  |  |
| Silicon       | ppm    | <b>173</b>  |  |  |  |  |
| Sodium        | ppm    | <b>4</b>    |  |  |  |  |
| Potassium     | ppm    | 6           |  |  |  |  |
|               |        |             |  |  |  |  |
| WEAR METALS   |        |             |  |  |  |  |
| Iron          | ppm    | • 1941      |  |  |  |  |
| Copper        | ppm    | <b>4</b>    |  |  |  |  |
| Lead          | ppm    | 0           |  |  |  |  |
| Tin           | ppm    | 0           |  |  |  |  |
| Aluminum      | ppm    | <b>4</b> 25 |  |  |  |  |
| Chromium      | ppm    | <b>A</b> 15 |  |  |  |  |
| Molybdenum    | ppm    | <b> </b> <1 |  |  |  |  |
| Nickel        | ppm    | <b>■</b> <1 |  |  |  |  |
| Titanium      | ppm    | 1           |  |  |  |  |
| Silver        | ppm    | 0           |  |  |  |  |
| Manganese     | ppm    | ∎11         |  |  |  |  |
| Vanadium      | ppm    | <1          |  |  |  |  |
|               |        |             |  |  |  |  |
| ADDITIVES     |        |             |  |  |  |  |
| Calcium       | ppm    | 83          |  |  |  |  |
| Magnesium     | ppm    | 7           |  |  |  |  |
| Zinc          | ppm    | 31          |  |  |  |  |
|               |        |             |  |  |  |  |

## Diagnosis

We advise that you check all areas where dirt can enter the system. The oil change at the time of sampling has been noted. We advise that you inspect for the source(s) of wear. We recommend an early resample to monitor this condition.Gear wear is indicated. Elemental levels of silicon (Si) and aluminum (Al) indicate alumina-silicate (coarse dirt) ingress. The oil is no longer serviceable due to the presence of contaminants.

## **CONSTRUCTION EQUIPMENT**

GRAPHS

VOLVO

Report Id: VOLVO3387 [WUSCAR] 05937588 (Generated: 08/31/2023 10:26:07) Rev: 1

Contact/Location: MATT MITCHAM - VOLVO3387