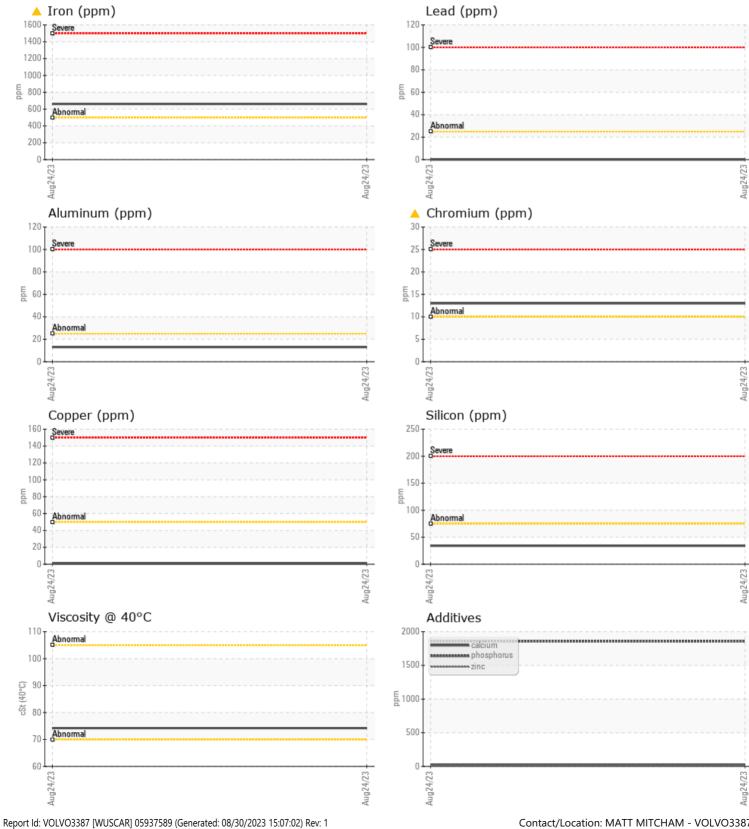

|               | INFORMATION |              |      |   |
|---------------|-------------|--------------|------|---|
|               | INFURMATION |              |      | - |
| Sample Number |             | VCP430767    | <br> |   |
| Sample Date   |             | 24 Aug 2023  | <br> |   |
| Machine Hours |             | 3560         | <br> |   |
| Oil Hours     |             | 1000         | <br> |   |
| Oil Changed   |             | Changed      | <br> |   |
| Sample Status |             | ABNORMAL     | <br> |   |
|               |             |              |      |   |
| OIL CON       | DITION      |              |      |   |
| Visc @ 40°C   | cSt         | 74.2         | <br> |   |
| VOLVO         |             |              |      |   |
| CONTAM        | IINATION    |              |      |   |
| Silicon       | ppm         | 34           | <br> |   |
| Sodium        | ppm         | 2            | <br> |   |
| Potassium     | ppm         | 0            | <br> |   |
|               |             |              |      |   |
| VOLVO         | ETALC       |              |      |   |
| VEAR M        | IETALS      | <u>.</u>     | <br> |   |
| Iron          | ppm         | <u> </u>     | <br> |   |
| Copper        | ppm         |              | <br> |   |
| Lead          | ppm         | 0            | <br> |   |
| Tin           | ppm         | 0            | <br> |   |
| Aluminum      | ppm         | <b>1</b> 3   | <br> |   |
| Chromium      | ppm         | 🔺 13         | <br> |   |
| Molybdenum    | ppm         | <b></b> <1   | <br> |   |
| Nickel        | ppm         | <b>  </b> <1 | <br> |   |
| Titanium      | ppm         | <1           | <br> |   |
| Silver        | ppm         | 0            | <br> |   |
| Manganese     | ppm         | 6            | <br> |   |
| Vanadium      | ppm         | 0            | <br> |   |
|               |             |              |      |   |
| ADDITIV       | ES          |              | <br> |   |
| Calcium       | ppm         | 24           | <br> |   |
| Magnesium     | ppm         | 3            | <br> |   |
| Zinc          | ppm         | 16           | <br> |   |
| Phosphorus    | ppm         | 1858         | <br> |   |
|               |             | _            |      |   |

## Diagnosis

The oil change at the time of sampling has been noted. No corrective action is recommended at this time. Resample at the next service interval to monitor.Gear wear is indicated. All other component wear rates are normal. There is no indication of any contamination in the oil. The condition of the oil is acceptable for the time in service.

## GRAPHS

VOLVO

Contact/Location: MATT MITCHAM - VOLVO3387