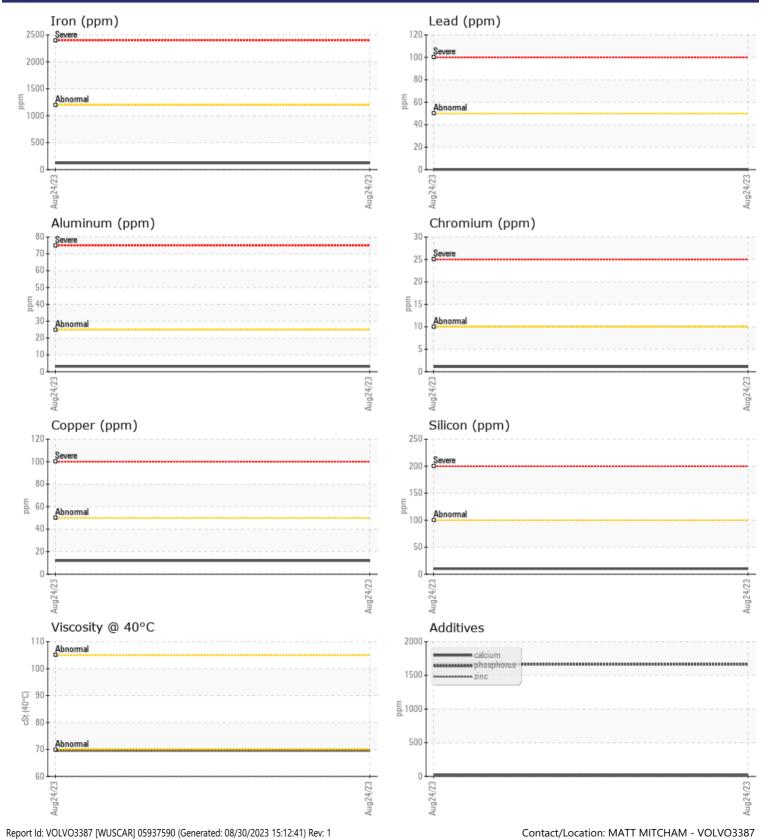

#### SAMPLE INFORMATION VCP430771 Sample Number Sample Date 24 Aug 2023 3560 Machine Hours Oil Hours 1000 Oil Changed Changed NORMAL Sample Status **OIL CONDITION** Visc @ 40°C cSt 69.6 CONTAMINATION Silicon ppm 10 Sodium 1 ppm Potassium 0 🔲 ppm WEAR METALS

| Iron       | ppm | <b>122</b>  |          | <br> |
|------------|-----|-------------|----------|------|
| Copper     | ppm | <b>12</b>   |          | <br> |
| Lead       | ppm | 0           |          | <br> |
| Tin        | ppm | 0           |          | <br> |
| Aluminum   | ppm | 3           |          | <br> |
| Chromium   | ppm | <b>1</b>    |          | <br> |
| Molybdenum | ppm | 0           |          | <br> |
| Nickel     | ppm | 0           |          | <br> |
| Titanium   | ppm | 0           |          | <br> |
| Silver     | ppm | 0           |          | <br> |
| Manganese  | ppm | 2           |          | <br> |
| Vanadium   | ppm | 0           |          | <br> |
|            |     |             |          |      |
| ADDITI     | VFS |             |          |      |
| Calcium    | -   | - 10        | <u> </u> |      |
|            | ppm | <b>1</b> 9  |          | <br> |
| Magnesium  | ppm | <b>4</b>    |          | <br> |
| Zinc       | ppm | 21          |          | <br> |
| Phosphorus | ppm | <b>1663</b> |          | <br> |
| Barium     | ppm | <b></b> <1  |          | <br> |
| Boron      | ppm | <b>155</b>  |          | <br> |
|            |     |             |          |      |

# **CONSTRUCTION EQUIPMENT**

GRAPHS

VOLVO

Page 2 of 2