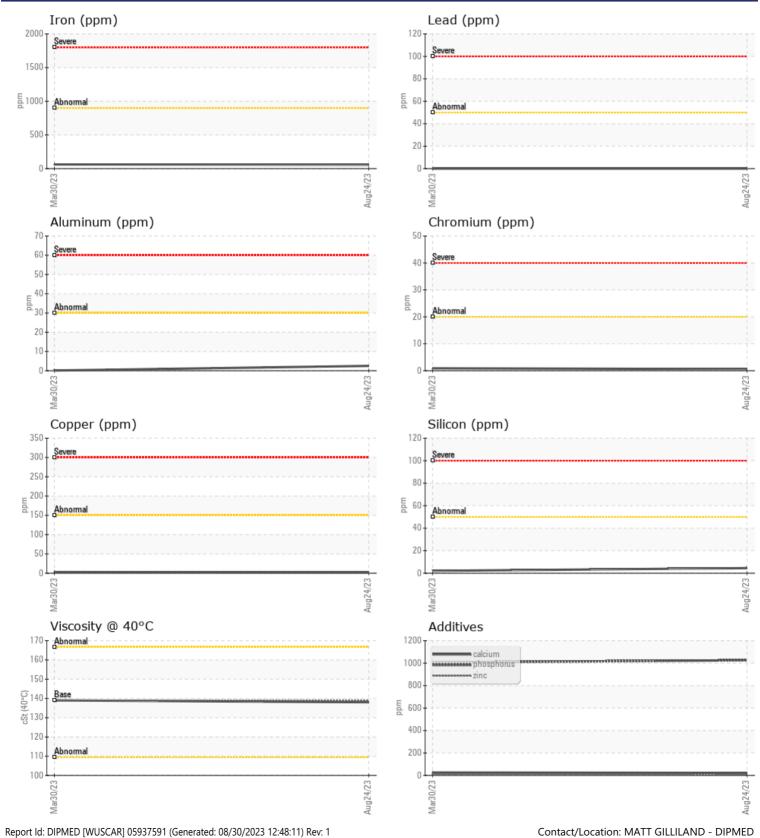

#### SAMPLE INFORMATION VCP404793 Sample Number VCP391004 Sample Date 24 Aug 2023 30 Mar 2023 Machine Hours 5368 3980 Oil Hours 0 0 Oil Changed Changed Changed NORMAL NORMAL Sample Status **OIL CONDITION** Visc @ 40°C cSt 138 139 CONTAMINATION Silicon ppm 4 2 Sodium **||** <1 0 ppm Potassium 0 🔲 0 ppm WEAR METALS Iron ppm 57 62 Copper ppm 3 3 Lead ppm 0 🔲 0 0 Tin ppm 0 🔲 Aluminum ppm 2 < 1 Chromium ppm ■ <1 □ < 1 Molybdenum 0 🔲 2 ppm Nickel 0 ■<1 ppm Titanium 0 0 ppm Silver 0 0 ppm Manganese 1 🗌 2 ppm Vanadium ppm 0 0 **ADDITIVES**

| Calcium    | ppm | 23          | 26   | <br> |
|------------|-----|-------------|------|------|
| Magnesium  | ppm | 3           | 10   | <br> |
| Zinc       | ppm | 6           | 13   | <br> |
| Phosphorus | ppm | <b>1026</b> | 1007 | <br> |
| Barium     | ppm | 0           | 0    | <br> |
| Boron      | ppm | 223         | 202  | <br> |

## Diagnosis

Resample at the next service interval to monitor.All component wear rates are normal. There is no indication of any contamination in the oil. The condition of the oil is acceptable for the time in service.

# **CONSTRUCTION EQUIPMENT**

GRAPHS

VOLVO