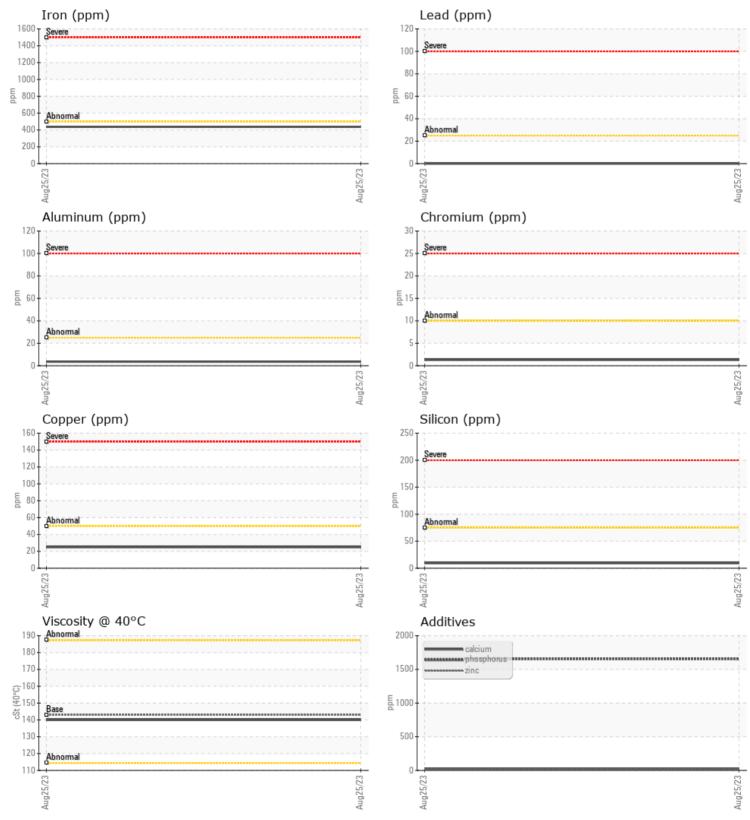

## SAMPLE INFORMATION VCP410287 Sample Number Sample Date 25 Aug 2023 Machine Hours 10929 Oil Hours 0 Oil Changed Not Changd NORMAL Sample Status **OIL CONDITION** Visc @ 40°C cSt 140 CONTAMINATION Silicon ppm 9 Sodium **4** ppm Potassium **||** <1 ppm WEAR METALS 437 nnm

| Iron       | ppm | 437      | <br> |  |
|------------|-----|----------|------|--|
| Copper     | ppm | 25       | <br> |  |
| Lead       | ppm | 0        | <br> |  |
| Tin        | ppm | 0        | <br> |  |
| Aluminum   | ppm | 4        | <br> |  |
| Chromium   | ppm | <b>1</b> | <br> |  |
| Molybdenum | ppm | 0        | <br> |  |
| Nickel     | ppm | 0        | <br> |  |
| Titanium   | ppm | <1       | <br> |  |
| Silver     | ppm | 0        | <br> |  |
| Manganese  | ppm | 3        | <br> |  |
| Vanadium   | ppm | 0        | <br> |  |
|            |     |          |      |  |

**ADDITIVES** Calcium 20 ppm Magnesium **4** ppm 20 Zinc ppm Phosphorus 1656 ppm Barium 75 ppm Boron ppm 303

## Diagnosis

Resample at the next service interval to monitor.All component wear rates are normal. There is no indication of any contamination in the oil. The condition of the oil is acceptable for the time in service.