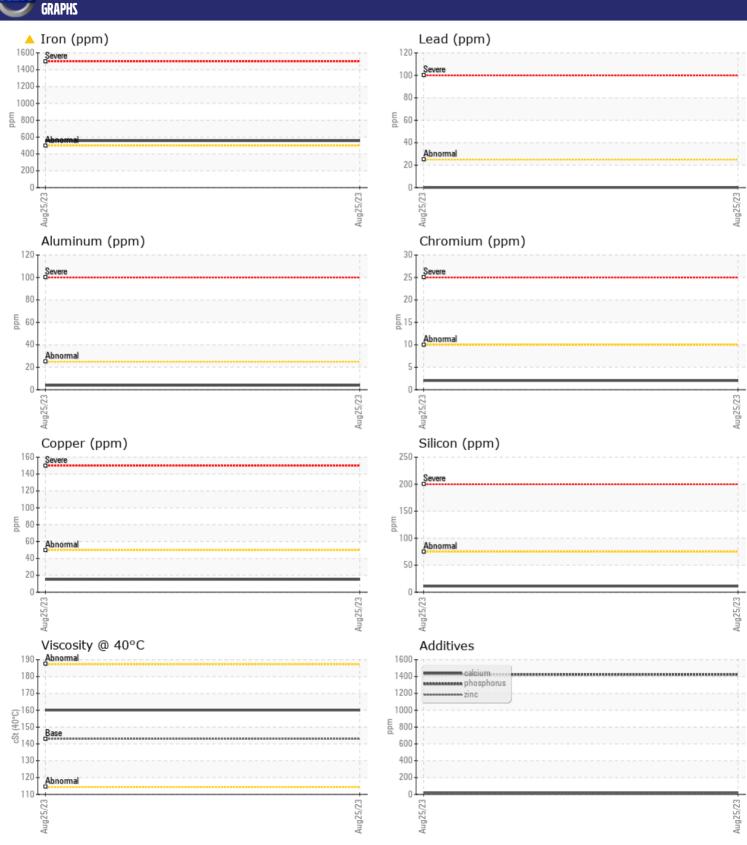

## **CONSTRUCTION EQUIPMENT**

SWA292727 SENNEBOGEN 860 860.0.1095 - FRONT RIGHT FINAL DRIV

Sample No: VCP410323

**Oil Type:** GEAR OIL SAE 80W90

**Job No:** SWA292727

| SAMPLE         | E INFORMATIO | N            |      |  |
|----------------|--------------|--------------|------|--|
| Sample Number  | -            | VCP410323    | <br> |  |
| Sample Date    |              | 25 Aug 2023  | <br> |  |
| Machine Hours  |              | 10929        | <br> |  |
| Oil Hours      |              | 0            | <br> |  |
| Oil Changed    |              | Not Changd   | <br> |  |
| Sample Status  |              | ABNORMAL     | <br> |  |
|                |              |              |      |  |
| OIL CON        | DITION       |              |      |  |
| Visc @ 40°C    | cSt          | <b>160</b>   | <br> |  |
| VOLVO          |              |              |      |  |
| CONTAN         | MOITAMIN     |              |      |  |
| Silicon        | ppm          | <b>11</b>    | <br> |  |
| Sodium         | ppm          | <b>■</b> 5   | <br> |  |
| Potassium      | ppm          | <b>1</b>     | <br> |  |
|                |              |              |      |  |
| WEAR N         | AFTALS       |              |      |  |
| _              |              | <u>▲</u> 555 | <br> |  |
| Iron           | ppm          | <u> </u>     | <br> |  |
| Copper<br>Lead | ppm          | <b>1</b> 0   | <br> |  |
| Tin            | ppm          | 0            | <br> |  |
| Aluminum       | ppm          | <b>4</b>     | <br> |  |
| Chromium       | ppm          | <b>2</b>     | <br> |  |
| Molybdenum     | ppm          | <b>0</b>     | <br> |  |
| Nickel         | ppm          | <b>■</b> 0   | <br> |  |
| Titanium       | ppm          | <1           | <br> |  |
| Silver         | ppm          | 0            | <br> |  |
| Manganese      |              | <b>4</b>     | <br> |  |
| Vanadium       | ppm          | 0            | <br> |  |
| variaulum      | phili        | U            |      |  |
| VOLVO          |              |              | <br> |  |
| ADDITIV        | /EZ          |              |      |  |
| Calcium        | ppm          | ■18          | <br> |  |
| Magnesium      | ppm          | <b>5</b>     | <br> |  |
| Zinc           | ppm          | <b>14</b>    | <br> |  |
| Phosphorus     | ppm          | <b>1424</b>  | <br> |  |
| Barium         | ppm          | ■181         | <br> |  |
| Boron          | ppm          | <b>150</b>   | <br> |  |
|                |              |              |      |  |

## Diagnosis

No corrective action is recommended at this time. Resample at the next service interval to monitor. Gear wear is indicated. All other component wear rates are normal. There is no indication of any contamination in the oil. The condition of the oil is acceptable for the time in service.