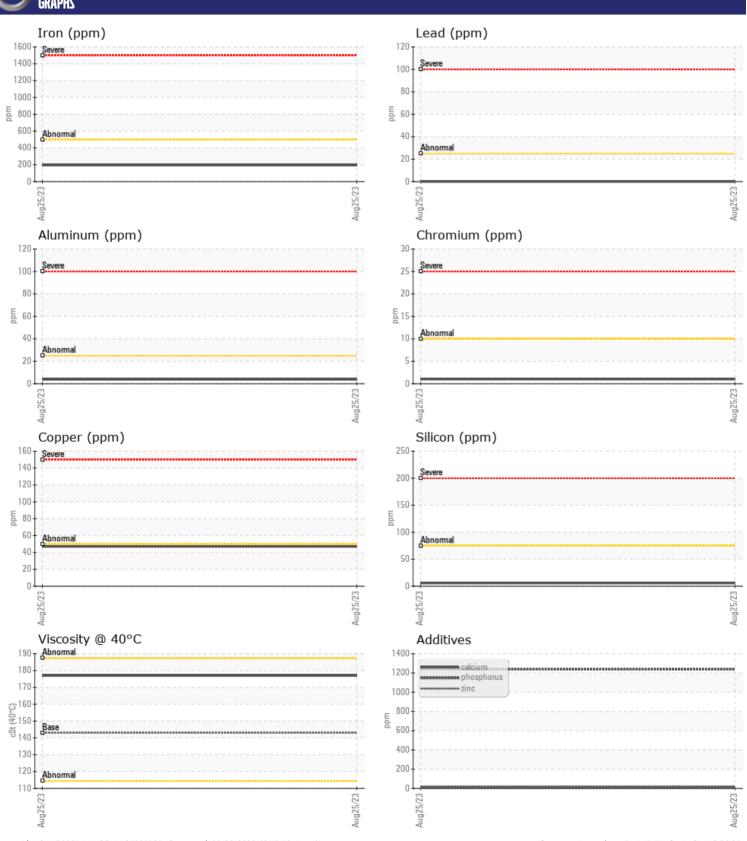

CONSTRUCTION EQUIPMENT
SWA292727 SENNEBOGEN 860 860.0.1095 - REAR LEFT FINAL D

Sample No: VCP410317

Oil Type: **GEAR OIL SAE 80W90** 

Job No: SWA292727

| VOLVO              |     |             |  |  |  |
|--------------------|-----|-------------|--|--|--|
| SAMPLE INFORMATION |     |             |  |  |  |
| Sample Number      | -   | VCP410317   |  |  |  |
| Sample Date        |     | 25 Aug 2023 |  |  |  |
| Machine Hours      |     | 10929       |  |  |  |
| Oil Hours          |     | 0           |  |  |  |
| Oil Changed        |     | Not Changd  |  |  |  |
| Sample Status      |     | NORMAL      |  |  |  |
|                    |     |             |  |  |  |
| OIL CONDITION      |     |             |  |  |  |
| Visc @ 40°C        | cSt | <b>177</b>  |  |  |  |
| CONTAMINATION      |     |             |  |  |  |
| Silicon            | ppm | <b>6</b>    |  |  |  |
| Sodium             | ppm | <b>5</b>    |  |  |  |
| Potassium          | ppm | ■0          |  |  |  |
|                    | r r |             |  |  |  |
| WEAR METALS        |     |             |  |  |  |
| Iron               | ppm | <b>195</b>  |  |  |  |
| Copper             | ppm | <b>47</b>   |  |  |  |
| Lead               | ppm | <b>■</b> 0  |  |  |  |
| Tin                | ppm | <b>■</b> 0  |  |  |  |
| Aluminum           | ppm | <b>4</b>    |  |  |  |
| Chromium           | ppm | <b>1</b>    |  |  |  |
| Molybdenum         | ppm | <b>■</b> 0  |  |  |  |
| Nickel             | ppm | <b>■</b> 0  |  |  |  |
| Titanium           | ppm | 0           |  |  |  |
| Silver             | ppm | 0           |  |  |  |
| Manganese          | ppm | ■3          |  |  |  |
| Vanadium           | ppm | 0           |  |  |  |
|                    |     |             |  |  |  |
| ADDITIVES          |     |             |  |  |  |
| Calcium            | ppm | ■8          |  |  |  |
| Magnesium          | ppm | <b>■</b> 3  |  |  |  |
| Zinc               | ppm | <b>19</b>   |  |  |  |
| Phosphorus         | ppm | <b>1239</b> |  |  |  |
| Barium             | ppm | <b>291</b>  |  |  |  |
| Boron              | ppm | <b>■25</b>  |  |  |  |