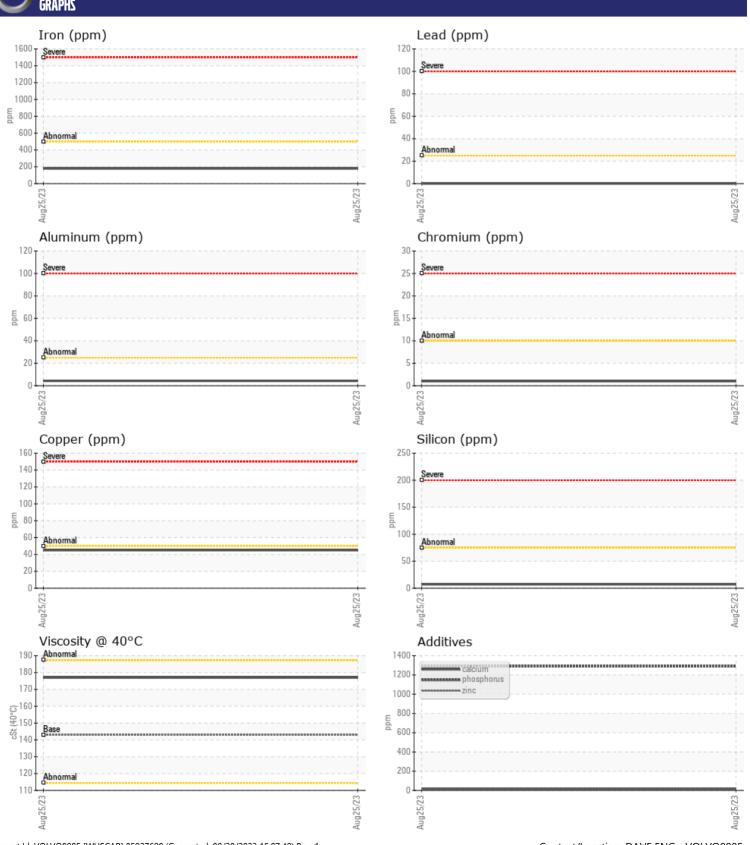

CONSTRUCTION EQUIPMENT
SWA292727 SENNEBOGEN 860 860.0.1095 - REAR RIGHT FINAL

Sample No: VCP410320

Oil Type: **GEAR OIL SAE 80W90** 

Job No: SWA292727

| CVMDIE         | INFORMATION |               |  |   |  |
|----------------|-------------|---------------|--|---|--|
|                | INFURMATION |               |  |   |  |
| Sample Number  |             | VCP410320     |  |   |  |
| Sample Date    |             | 25 Aug 2023   |  |   |  |
| Machine Hours  |             | 10929         |  |   |  |
| Oil Hours      |             | 0             |  |   |  |
| Oil Changed    |             | Not Changd    |  |   |  |
| Sample Status  |             | NORMAL        |  |   |  |
| VOLVO          |             |               |  |   |  |
| OIL CONDITION  |             |               |  |   |  |
| Visc @ 40°C    | cSt         | <b>177</b>    |  |   |  |
| V13C @ 40 C    | CSt         |               |  |   |  |
| VOLVO          |             |               |  |   |  |
| CONTAM         | INATION     |               |  |   |  |
| Silicon        | ppm         | <b>7</b>      |  |   |  |
| Sodium         | ppm         | ■5            |  |   |  |
| Potassium      | ppm         | <b>■&lt;1</b> |  |   |  |
|                |             |               |  |   |  |
| WEAR METALS    |             |               |  |   |  |
|                | -           |               |  | - |  |
| Iron           | ppm         | <b>■</b> 179  |  |   |  |
| Copper         | ppm         | <b>45</b>     |  |   |  |
| Lead           | ppm         | 0             |  |   |  |
| Tin            | ppm         | <b>2</b>      |  |   |  |
| Aluminum       | ppm         | ■4            |  |   |  |
| Chromium       | ppm         | <b>1</b>      |  |   |  |
| Molybdenum     | ppm         | ■0            |  |   |  |
| Nickel         | ppm         | <b>■</b> <1   |  |   |  |
| Titanium       | ppm         | 2             |  |   |  |
| Silver         | ppm         | 0             |  |   |  |
| Manganese      | ppm         | ■3            |  |   |  |
| Vanadium       | ppm         | 0             |  |   |  |
| VOLVO          |             |               |  |   |  |
| <b>ADDITIV</b> | 23          |               |  |   |  |
| Calcium        | ppm         | <b>1</b> 4    |  |   |  |
| Magnesium      | ppm         | <b>4</b>      |  |   |  |
| Zinc           | ppm         | <b>■</b> 22   |  |   |  |
| Phosphorus     | ppm         | <b>1290</b>   |  |   |  |
| Barium         | ppm         | <b>295</b>    |  |   |  |
| Boron          | ppm         | <b>24</b>     |  |   |  |
|                |             |               |  |   |  |

## Diagnosis

Resample at the next service interval to monitor.All component wear rates are normal. There is no indication of any contamination in the oil. The condition of the oil is acceptable for the time in service.