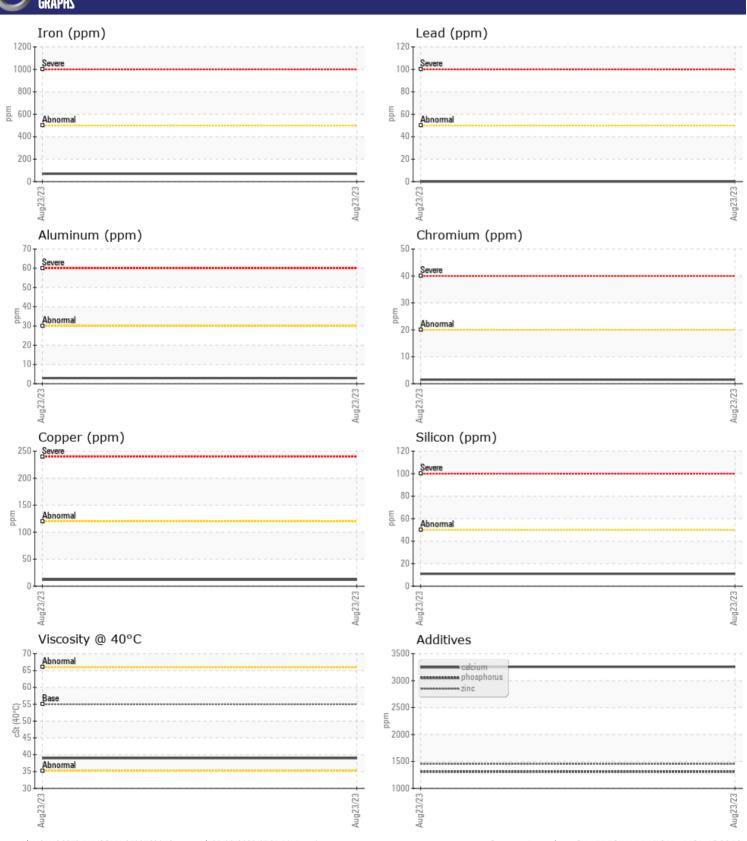

# CONSTRUCTION EQUIPMENT 129359 VOLVO L90H 625029 - REAR AXLE

Sample No: VCP421975
Oil Type: VOLVO WB 102

**Job No:** 129359

| SAMPLE        | E INFORMATION |             |      |  |
|---------------|---------------|-------------|------|--|
| Sample Number | <del>.</del>  | VCP421975   | <br> |  |
| Sample Date   |               | 23 Aug 2023 | <br> |  |
| Machine Hours |               | 6122        | <br> |  |
| Oil Hours     |               | 0           | <br> |  |
| Oil Changed   |               | Changed     | <br> |  |
| Sample Status |               | NORMAL      | <br> |  |
|               |               |             |      |  |
| OIL CON       | DITION        |             |      |  |
| Visc @ 40°C   | cSt           | ■39.0       | <br> |  |
|               |               |             |      |  |
| VOLVO         | AINATION      |             |      |  |
| _             | MINATION      |             |      |  |
| Silicon       | ppm           | <b>11</b>   | <br> |  |
| Sodium        | ppm           | <b>■</b> 4  | <br> |  |
| Potassium     | ppm           | <b>0</b>    | <br> |  |
|               |               |             |      |  |
| WEAR N        | METALS        |             |      |  |
| Iron          | ppm           | <b>70</b>   | <br> |  |
| Copper        | ppm           | <b>12</b>   | <br> |  |
| Lead          | ppm           | <b>0</b>    | <br> |  |
| Tin           | ppm           | <b>■</b> 0  | <br> |  |
| Aluminum      | ppm           | <b>■</b> 3  | <br> |  |
| Chromium      | ppm           | <b>2</b>    | <br> |  |
| Molybdenum    | ppm           | <b>5</b>    | <br> |  |
| Nickel        | ppm           | <b>■</b> 0  | <br> |  |
| Titanium      | ppm           | 0           | <br> |  |
| Silver        | ppm           | 0           | <br> |  |
| Manganese     | ppm           | <b>■</b> 5  | <br> |  |
| Vanadium      | ppm           | 0           | <br> |  |
|               |               |             |      |  |
| ADDITIV       | VES           |             |      |  |
| Calcium       | ppm           | ■3256       | <br> |  |
| Magnesium     | ppm           | <b>12</b>   | <br> |  |
| Zinc          | ppm           | <b>1456</b> | <br> |  |
| Phosphorus    | ppm           | <b>1311</b> | <br> |  |
| Barium        | ppm           | <b>1</b>    | <br> |  |
| Boron         | ppm           | <b>110</b>  | <br> |  |
|               |               |             |      |  |

### Diagnosis

Resample at the next service interval to monitor. All component wear rates are normal. There is no indication of any contamination in the oil. The condition of the oil is acceptable for the time in service.