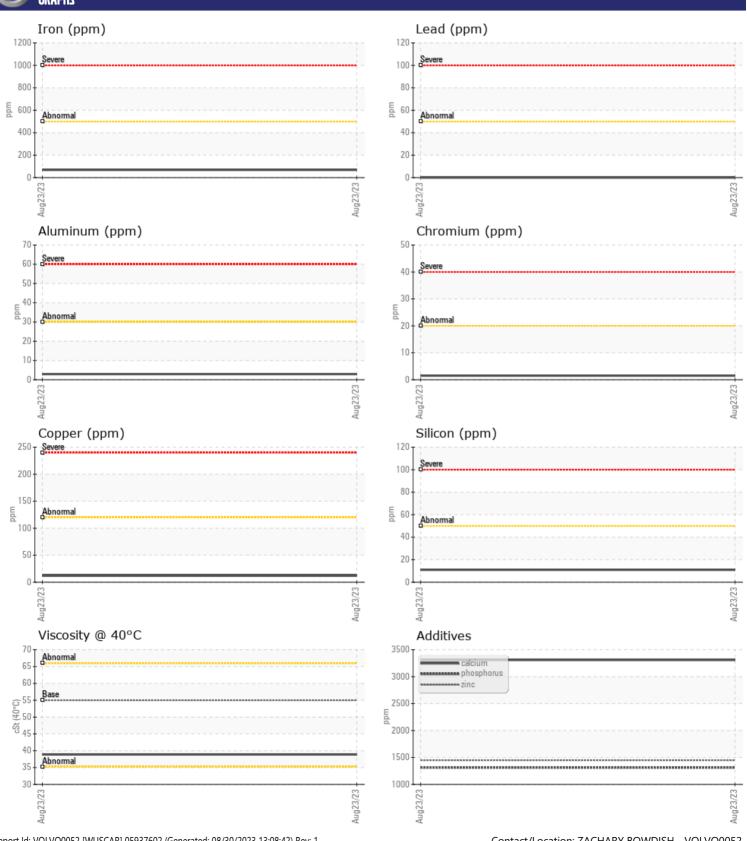

# CONSTRUCTION EQUIPMENT 129359 IAA VOLVO L90H 625029 - FRONT AXLE

Sample No: VCP420726

Oil Type: VOLVO WB 102

Job No: 129359 IAA

| VOLVO              | INFORMATION |             |              |          |
|--------------------|-------------|-------------|--------------|----------|
|                    | INFORMATION | <u>.</u>    | <br><u>.</u> | <u>.</u> |
| Sample Number      |             | VCP420726   | <br>         |          |
| Sample Date        |             | 23 Aug 2023 | <br>         |          |
| Machine Hours      |             | 6122        | <br>         |          |
| Oil Hours          |             | 0           | <br>         |          |
| Oil Changed        |             | Changed     | <br>         |          |
| Sample Status      |             | NORMAL      | <br>         |          |
|                    |             |             |              |          |
| OIL CON            | DITION      |             |              |          |
| Visc @ 40°C        | cSt         | ■38.9       | <br>         |          |
|                    |             |             |              |          |
| VOLVO              | UNIA TION   |             | <br>         |          |
| CONTAM             | INATION     |             |              |          |
| Silicon            | ppm         | <b>11</b>   | <br>         |          |
| Sodium             | ppm         | <b>5</b>    | <br>         |          |
| Potassi <u>u</u> m | ppm         | <b>■</b> 0  | <br>         |          |
|                    |             |             |              |          |
| WEAR M             | ETALC       |             |              |          |
| WEARM              | E14F2       |             | <br>         |          |
| Iron               | ppm         | <b>69</b>   | <br>         |          |
| Copper             | ppm         | <b>12</b>   | <br>         |          |
| Lead               | ppm         | ■0          | <br>         |          |
| Tin                | ppm         | ■0          | <br>         |          |
| Aluminum           | ppm         | ■3          | <br>         |          |
| Chromium           | ppm         | <b>2</b>    | <br>         |          |
| Molybdenum         | ppm         | <b>■</b> 5  | <br>         |          |
| Nickel             | ppm         | ■0          | <br>         |          |
| Titanium           | ppm         | 0           | <br>         |          |
| Silver             | ppm         | 0           | <br>         |          |
| Manganese          | ppm         | <b>5</b>    | <br>         |          |
| Vanadium           | ppm         | 0           | <br>         |          |
|                    |             |             |              |          |
| VOLVO              | TC .        |             |              |          |
| ADDITIV            | 17.         |             |              |          |
| Calcium            | ppm         | ■3310       | <br>         |          |
| Magnesium          | ppm         | <b>12</b>   | <br>         |          |
| Zinc               | ppm         | <b>1449</b> | <br>         |          |
| Phosphorus         | ppm         | <b>1313</b> | <br>         |          |
| Barium             | ppm         | <b>0</b>    | <br>         |          |
| Boron              | ppm         | <b>110</b>  | <br>         |          |
|                    |             |             |              |          |

### Diagnosis

Resample at the next service interval to monitor. All component wear rates are normal. There is no indication of any contamination in the oil. The condition of the oil is acceptable for the time in service.