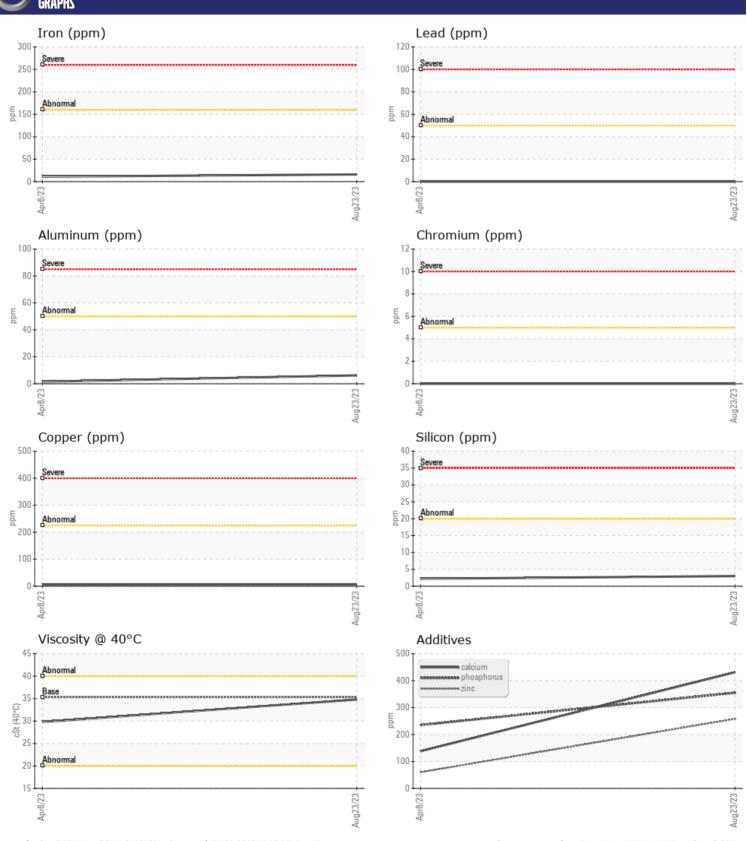

### Diagnosis

Resample at the next service interval to monitor. All component wear rates are normal. There is no indication of any contamination in the oil. The condition of the oil is acceptable for the time in service.