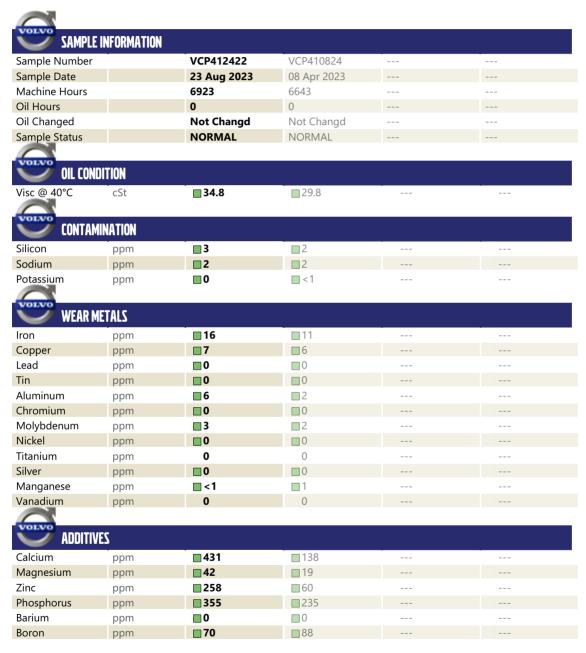

### Diagnosis

Resample at the next service interval to monitor. All component wear rates are normal. There is no indication of any contamination in the oil. The condition of the oil is acceptable for the time in service.