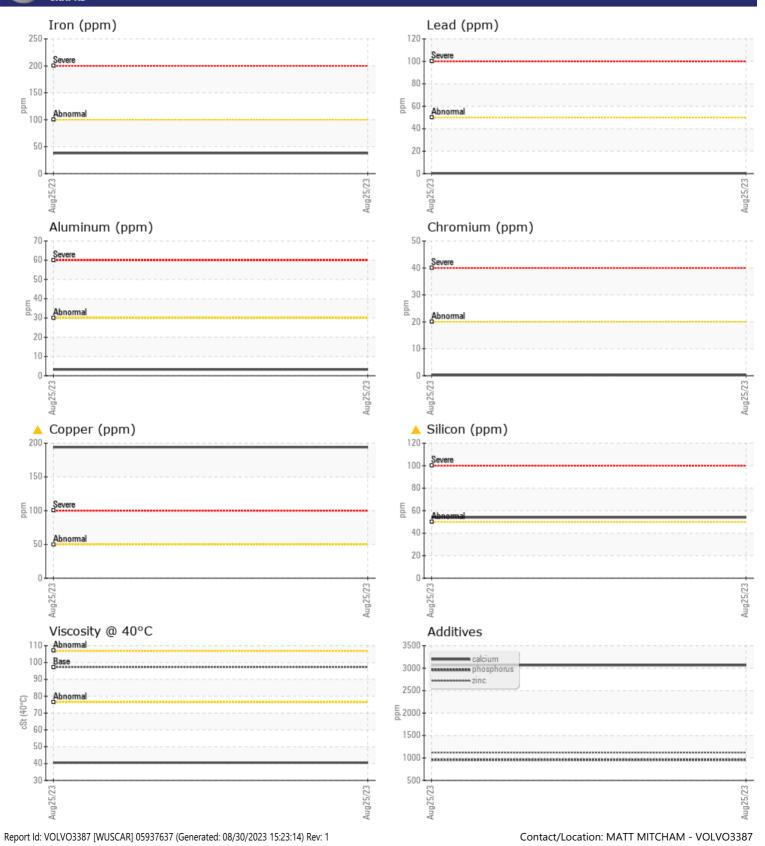

#### SAMPLE INFORMATION VCP426999 Sample Number Sample Date 25 Aug 2023 Machine Hours 3525 Oil Hours 1000 Oil Changed Changed ABNORMAL Sample Status T: **OIL CONDITION** Visc @ 40°C cSt 40.5 CONTAMINATION Silicon ppm 🔺 54 Sodium 5 ppm Potassium 0 🔲 ppm WEAR METALS Iron ppm 38 Copper ppm Lead ppm **||** <1 Tin ppm 1 Aluminum ppm 3 Chromium ppm ■ <1 Molybdenum 0 🔲 ppm Nickel 0 ppm Titanium 0 ppm Silver 0 ppm Manganese 1 🗌 ppm Vanadium ppm 0 **ADDITIVES** 3067 Calcium ppm Magnesium 14 ppm Zinc 1121 ppm

### Diagnosis

Oil and filter change at the time of sampling has been noted. No corrective action is recommended at this time. Resample at the next service interval to monitor.Clutch and/or bushing/bearing wear is indicated. Elemental level of silicon (Si) above normal indicating ingress of seal material. The condition of the fluid is acceptable for the time in service.