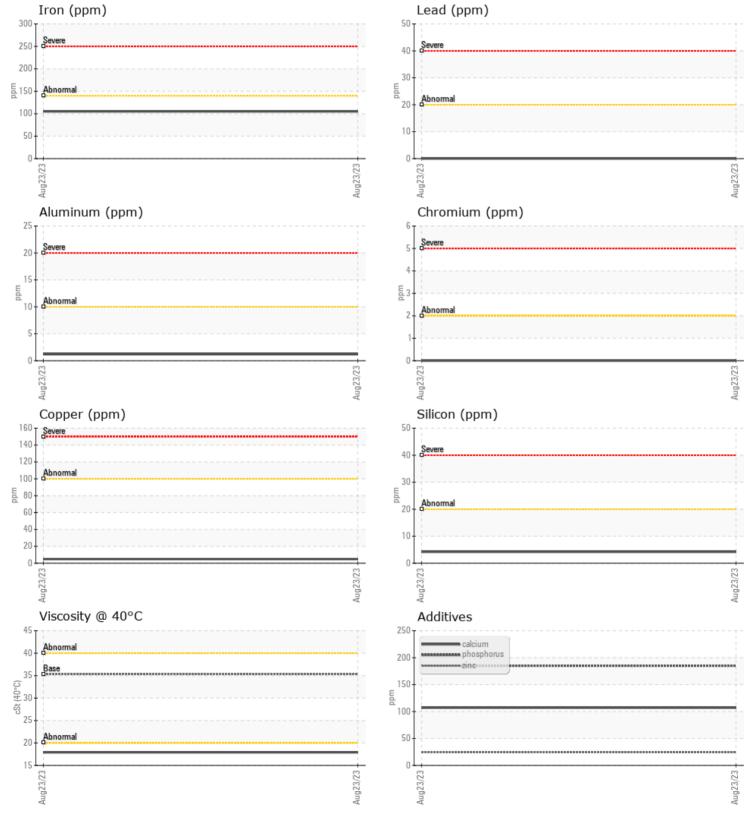

CONSTRUCTION EQUIPMENT SKY LINE VOLVO L220G 12157 - TRANSMISSION (AUTO)

1 Date

Sample No:VCP385580Oil Type:VOLVO AUT

VOLVO

: VOLVO AUTOMATIC TRANSMISSION FLUID AT102

Job No:

SKY LINE

| SAMPLI        | E INFORMATION |              |      |                                                                          |
|---------------|---------------|--------------|------|--------------------------------------------------------------------------|
| Sample Number |               | VCP385580    | <br> |                                                                          |
| Sample Date   |               | 23 Aug 2023  | <br> | <br>TRI-STATE TRUCK & EQUIP INC                                          |
| Machine Hours |               | 18160        | <br> | <br>5024 TRI-HILL FRONTAGE ROAD                                          |
| Oil Hours     |               | 2000         | <br> | <br>GREAT FALLS, MT                                                      |
| Oil Changed   |               | Changed      | <br> | <br>US 59404                                                             |
| Sample Status |               | NORMAL       | <br> | <br>Contact: TOM VOLK                                                    |
|               |               |              |      | tomv@tste.com                                                            |
| OIL CON       |               |              |      | T: (406)452-9551                                                         |
|               |               | ·            |      | <br>F: (406)452-9831                                                     |
| Visc @ 40°C   | cSt           | <b>17.9</b>  | <br> |                                                                          |
| VOLVO         |               |              |      | Diagnosis                                                                |
| CONTAI        | MINATION      |              |      | 5                                                                        |
| Silicon       |               | 4            | <br> | <br>Oil and filter change at the time of                                 |
| Sodium        | ppm<br>ppm    | 0            | <br> | <br>sampling has been noted. Resample<br>at the next service interval to |
| Potassium     |               | <b>■</b> <1  | <br> | <br>monitor.All component wear rates                                     |
| Potassium     | ppm           |              | <br> | <br>are normal. There is no indication of                                |
| VOLVO         |               |              |      | any contamination in the fluid.                                          |
| 💛 WEAR I      | METALS        |              |      | Additive levels do not indicate the                                      |
| Iron          | ppm           | 105          | <br> | <br>addition of a different brand, or type                               |
| Copper        | ppm           | 5            | <br> | <br>of fluid. The condition of the fluid is                              |
| Lead          | ppm           | 0            | <br> | <br>acceptable for the time in service.                                  |
| Tin           | ppm           | 0            | <br> |                                                                          |
| Aluminum      | ppm           | □1           | <br> |                                                                          |
| Chromium      | ppm           | 0            | <br> |                                                                          |
| Molybdenum    | ppm           | <b>□</b> <1  | <br> |                                                                          |
| Nickel        | ppm           | <b>  </b> <1 | <br> |                                                                          |
| Titanium      | ppm           | 0            | <br> |                                                                          |
| Silver        | ppm           | 0            | <br> |                                                                          |
| Manganese     | ppm           | ■<1          | <br> |                                                                          |
| Vanadium      | ppm           | 0            | <br> |                                                                          |
|               |               |              |      |                                                                          |
|               | VES           |              |      |                                                                          |
| Calcium       | ppm           | 107          | <br> |                                                                          |
| Magnesium     | ppm           | 2            | <br> |                                                                          |
| Zinc          | ppm           | 24           | <br> |                                                                          |
| Phosphorus    | ppm           | 185          | <br> |                                                                          |
| Barium        | ppm           | 2            | <br> |                                                                          |
| Boron         | ppm           | <b>7</b> 9   | <br> |                                                                          |
| 501011        | ppin          |              |      |                                                                          |

## **CONSTRUCTION EQUIPMENT**

GRAPHS

VOLVO

Report Id: VOLVO0118 [WUSCAR] 05938017 (Generated: 09/19/2023 13:34:40) Rev: 1

Contact/Location: TOM VOLK - VOLVO0118