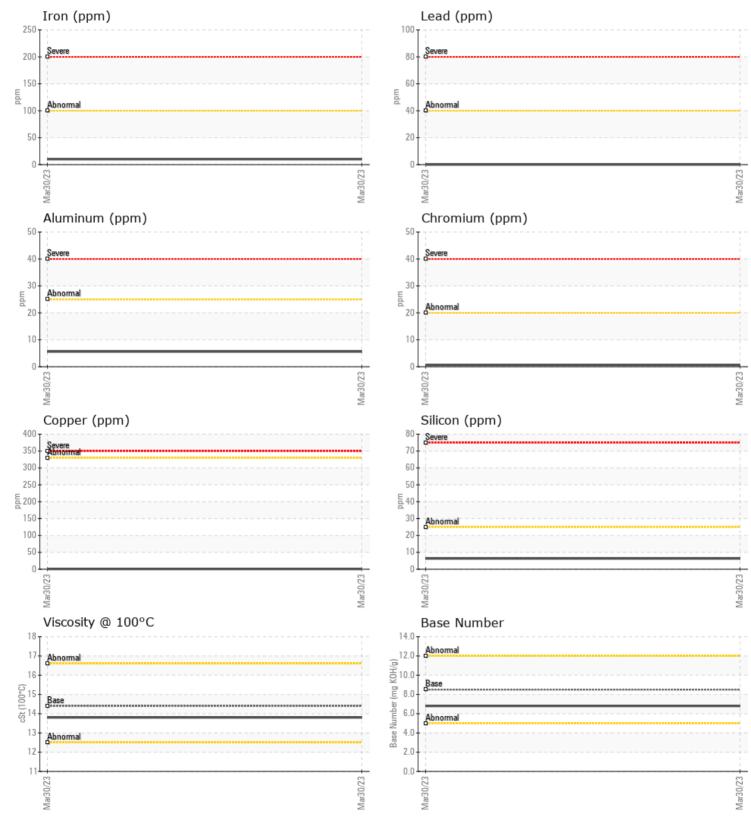

#### Job No:

Barium

Boron

|                   | FORMATION |              |      |  |
|-------------------|-----------|--------------|------|--|
| Sample Number     |           | VCP345425    | <br> |  |
| Sample Date       |           | 30 Mar 2023  | <br> |  |
| Machine Hours     |           | 0            | <br> |  |
| Oil Hours         |           | 0            | <br> |  |
| Oil Changed       |           | N/A          | <br> |  |
| Sample Status     |           | NORMAL       | <br> |  |
|                   |           |              |      |  |
| VOLVO             |           |              |      |  |
| V OIL CONDI       |           |              | <br> |  |
| Visc @ 100°C      | cSt       | <b>13.8</b>  | <br> |  |
| Base Number (BN)  | 5 5       | 6.8          | <br> |  |
| Oxidation (PA)    | %         | 58           | <br> |  |
| VOLVO             |           |              |      |  |
| Contamin          | IATION    |              |      |  |
| Soot %            | %         | 0.3          | <br> |  |
| Nitration (PA)    | %         | 81           | <br> |  |
| Sulfation (PA)    | %         | 54           | <br> |  |
| Glycol            | %         | NEG          | <br> |  |
| Fuel              | %         | <1.0         | <br> |  |
| Silicon           | ppm       | ■6           | <br> |  |
| Sodium            | ppm       | 2            | <br> |  |
| Potassium         | ppm       | 2            | <br> |  |
|                   | ppm       |              |      |  |
| VOLVO             |           |              |      |  |
| VEAR ME           | TALS      |              |      |  |
| Iron              | ppm       | <b>10</b>    | <br> |  |
| Copper            | ppm       | <b>  </b> <1 | <br> |  |
| Lead              | ppm       | 0            | <br> |  |
| Tin               | ppm       | <b>  </b> <1 | <br> |  |
| Aluminum          | ppm       | 6            | <br> |  |
| Chromium          | ppm       | <b>  </b> <1 | <br> |  |
| Molybdenum        | ppm       | 63           | <br> |  |
| Nickel            | ppm       | 0            | <br> |  |
| Titanium          | ppm       | 30           | <br> |  |
| Silver            | ppm       | 0            | <br> |  |
| Manganese         | ppm       | ■<1          | <br> |  |
| Vanadium          | ppm       | <1           | <br> |  |
|                   |           |              | <br> |  |
|                   | 7         |              |      |  |
|                   |           | 2104         |      |  |
| Calcium           | ppm       | 2194         | <br> |  |
| Magnesium<br>Zinc | ppm       | 280          | <br> |  |
|                   | ppm       |              | <br> |  |
| Phosphorus        | ppm       | <b>1137</b>  | <br> |  |

### Diagnosis

Resample at the next service interval to monitor. The fluid was not specified, however, a fluid match indicates that this fluid is (GENERIC) DIESEL ENGINE OIL SAE 40. Please confirm.

All component wear rates are normal. There is no indication of any contamination in the oil. The BN result indicates that there is suitable alkalinity remaining in the oil. The condition of the oil is suitable for further service.

# **CONSTRUCTION EQUIPMENT**

GRAPHS

VOLVO

Report Id: LYNSAN [WUSCAR] 05938055 (Generated: 08/30/2023 16:05:36) Rev: 1

Contact/Location: G GREEVER - LYNSAN