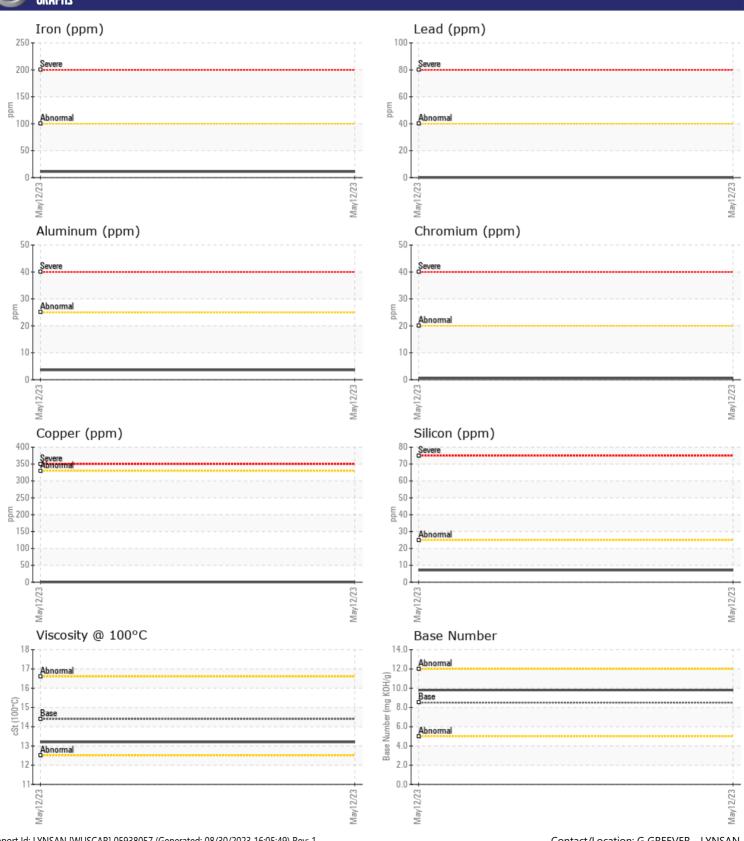

# CONSTRUCTION EQUIPMENT VOLVO LOADER VCP 345422 (S/N NOT GIVEN) - DIESEL ENGINE

NE CONTRACTOR OF THE PARTY OF T

Sample No: VCP345418

Oil Type: DIESEL ENGINE OIL SAE 40

Job No:

| VOLVO                |            |                  |      |  |
|----------------------|------------|------------------|------|--|
| SAMPLE II            | NFORMATION |                  |      |  |
| Sample Number        | •          | VCP345418        | <br> |  |
| Sample Date          |            | 12 May 2023      | <br> |  |
| Machine Hours        |            | 0                | <br> |  |
| Oil Hours            |            | 0                | <br> |  |
| Oil Changed          |            | N/A              | <br> |  |
| Sample Status        |            | NORMAL           | <br> |  |
|                      |            |                  |      |  |
| OIL CONDI            | TION       |                  |      |  |
| Visc @ 100°C         | cSt        | <b>13.2</b>      | <br> |  |
| Base Number (BN)     |            | 9.8              | <br> |  |
| Oxidation (PA)       | %          | 80               | <br> |  |
|                      |            |                  |      |  |
| CONTAMI              | NATION     |                  |      |  |
| CONTAMI              |            | į.               |      |  |
| Soot %               | %          | ■ 0.2            | <br> |  |
| Nitration (PA)       | %          | 65               | <br> |  |
| Sulfation (PA)       | %          | 58               | <br> |  |
| Glycol               | %          | NEG              | <br> |  |
| Fuel<br>Silicon      | %          | <1.0<br><b>7</b> | <br> |  |
| Sodium               | ppm        | <b>2</b>         | <br> |  |
| Potassium            | ppm        | ■ < 1            | <br> |  |
| 1 Otassium           | ppiii      |                  |      |  |
| VOLVO                |            |                  |      |  |
| WEAR ME              | IALS       |                  |      |  |
| Iron                 | ppm        | <b>11</b>        | <br> |  |
| Copper               | ppm        | <b>■</b> <1      | <br> |  |
| Lead                 | ppm        | ■0               | <br> |  |
| Tin                  | ppm        | <b>2</b>         | <br> |  |
| Aluminum             | ppm        | <b>4</b>         | <br> |  |
| Chromium             | ppm        | <b></b>          | <br> |  |
| Molybdenum<br>Nickel | ppm        | <b>49</b>        | <br> |  |
| Titanium             | ppm        | <b>■</b> 0       | <br> |  |
| Silver               | ppm        | <b>0</b>         | <br> |  |
| Manganese            | ppm        | <b>■</b> <1      | <br> |  |
| Vanadium             | ppm<br>ppm | 0                | <br> |  |
| Variation            | PPIII      |                  |      |  |
| VOLVO                | _          |                  |      |  |
| ADDITIVE             | 7          |                  |      |  |
| Calcium              | ppm        | <b>1918</b>      | <br> |  |
| Magnesium            | ppm        | <b>■</b> 530     | <br> |  |
| Zinc                 | ppm        | <b>1270</b>      | <br> |  |
| Phosphorus           | ppm        | <b>■ 1036</b>    | <br> |  |
| Barium               | ppm        | <b>■</b> 0       | <br> |  |
| Boron                | ppm        | <b>43</b>        | <br> |  |

### Diagnosis

Resample at the next service interval to monitor. The fluid was not specified, however, a fluid match indicates that this fluid is (GENERIC) DIESEL ENGINE OIL SAE 40. Please confirm.

All component wear rates are normal. There is no indication of any contamination in the oil. The BN result indicates that there is suitable alkalinity remaining in the oil. The condition of the oil is suitable for further service.