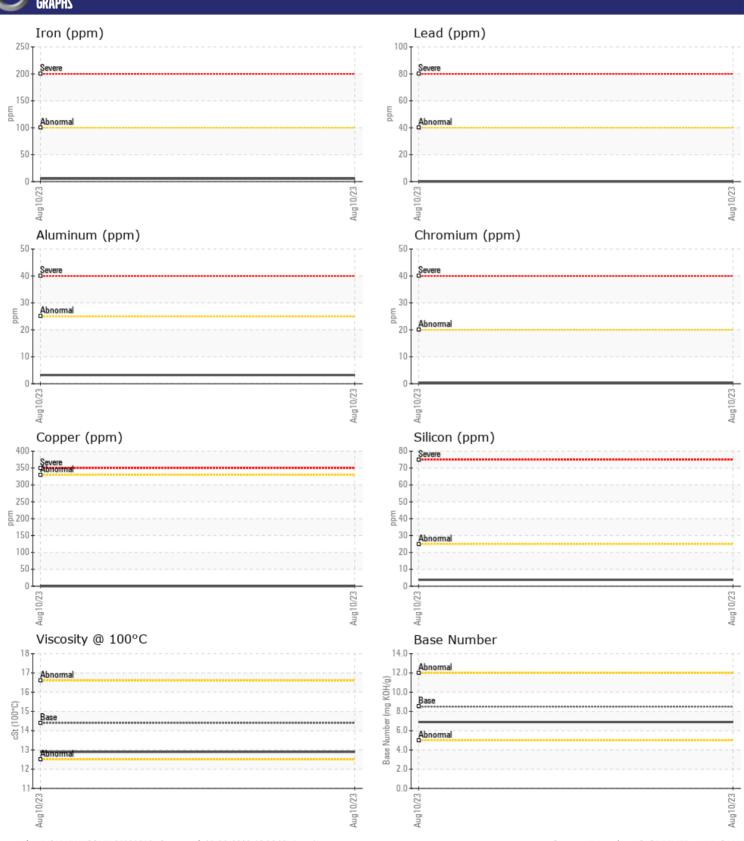

### Diagnosis

Resample at the next service interval to monitor. The fluid was not specified, however, a fluid match indicates that this fluid is (GENERIC) DIESEL ENGINE OIL SAE 40. Please confirm.

All component wear rates are normal. There is no indication of any contamination in the oil. The BN result indicates that there is suitable alkalinity remaining in the oil. The condition of the oil is suitable for further service.