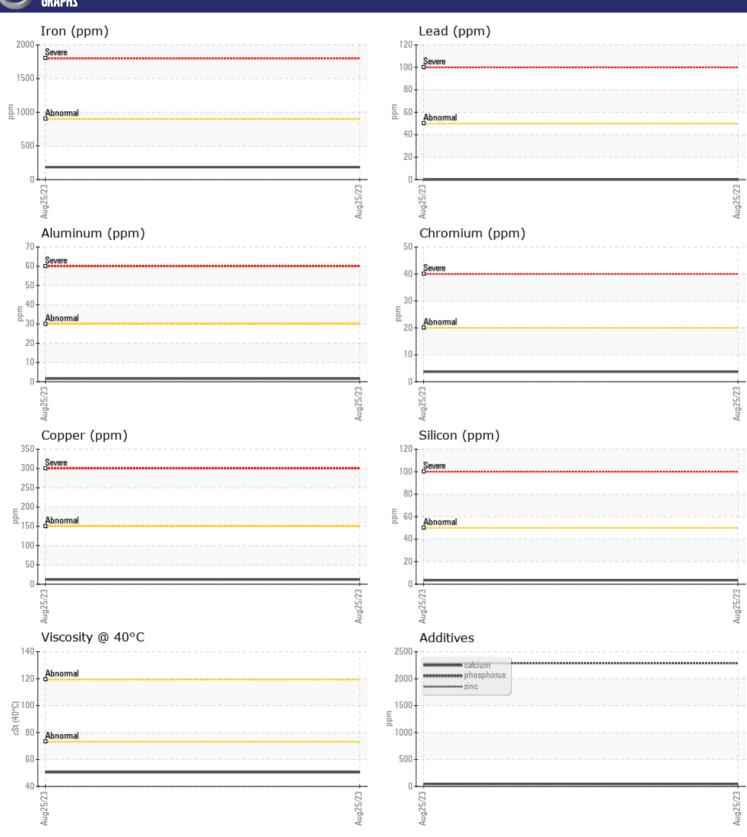

### Diagnosis

Resample at the next service interval to monitor. Please specify the brand, type, and viscosity of the oil on your next sample.All component wear rates are normal. There is no indication of any contamination in the oil. The condition of the oil is acceptable for the time in service.