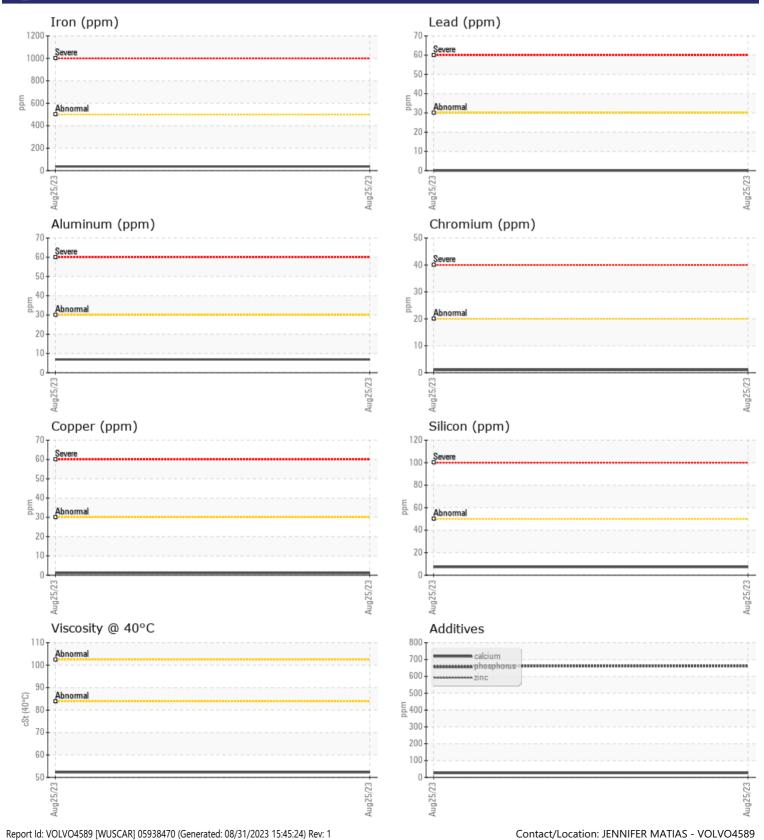

#### Job No:

| VOLVO         |            |             |      |  |
|---------------|------------|-------------|------|--|
|               | INFORMATIO | N           |      |  |
| Sample Number |            | VCP420847   | <br> |  |
| Sample Date   |            | 25 Aug 2023 | <br> |  |
| Machine Hours |            | 2425        | <br> |  |
| Oil Hours     |            | 0           | <br> |  |
| Oil Changed   |            | Not Changd  | <br> |  |
| Sample Status |            | ABNORMAL    | <br> |  |
|               |            |             |      |  |
| OIL CON       | DITION     |             |      |  |
| Visc @ 40°C   | cSt        | 52.3        | <br> |  |
| VISC @ 40 C   | CSI        | _ 52.5      | <br> |  |
| VOLVO         |            |             |      |  |
| CONTAM        | IINATION   |             |      |  |
| Silicon       | ppm        | 7           | <br> |  |
| Sodium        | ppm        | 3           | <br> |  |
| Potassium     | ppm        | 0           | <br> |  |
|               |            |             |      |  |
| WEAR M        | IETALS     |             |      |  |
| Iron          | ppm        | 37          | <br> |  |
| Copper        | ppm        | <b>1</b>    | <br> |  |
| Lead          | ppm        | 0           | <br> |  |
| Tin           | ppm        | ∎1          | <br> |  |
| Aluminum      | ppm        | 7           | <br> |  |
| Chromium      | ppm        | ∎1          | <br> |  |
| Molybdenum    | ppm        | 9           | <br> |  |
| Nickel        | ppm        | <b></b> <1  | <br> |  |
| Titanium      | ppm        | <1          | <br> |  |
| Silver        | ppm        | 0           | <br> |  |
| Manganese     | ppm        | 1           | <br> |  |
| Vanadium      | ppm        | <1          | <br> |  |
|               |            |             |      |  |
|               | ES         |             | <br> |  |
| Calcium       | ppm        | 26          | <br> |  |
| Magnesium     | ppm        | 0           | <br> |  |
| Zinc          | ppm        | 0           | <br> |  |
| Phosphorus    | ppm        | 661         | <br> |  |
| Barium        | ppm        | 0           | <br> |  |
| Boron         | ppm        | 41          | <br> |  |
|               |            |             |      |  |

# **CONSTRUCTION EQUIPMENT**

GRAPHS

VOLVO

Page 2 of 2