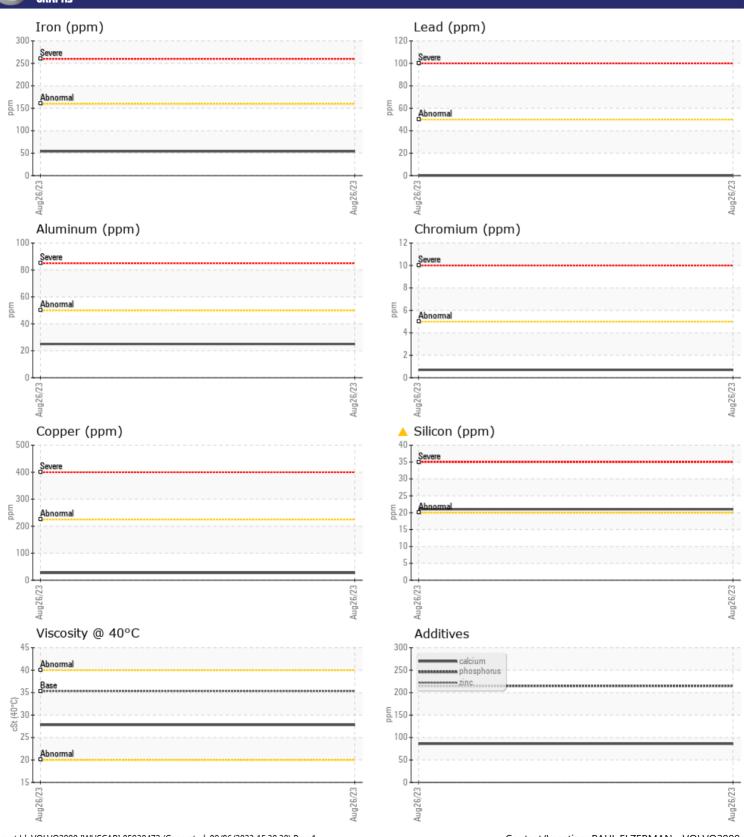

## CONSTRUCTION EQUIPMENT 347394 VOLVO A45G 353471 - TRANSMISSION (AUTO)

Sample No: VCP383193

Oil Type: **VOLVO AUTOMATIC TRANSMISSION FLUID AT102** 

Job No: 347394

| SAMPLE                | INFORMATION |               |  |  |  |
|-----------------------|-------------|---------------|--|--|--|
| Sample Number         | _           | VCP383193     |  |  |  |
| Sample Date           |             | 26 Aug 2023   |  |  |  |
| Machine Hours         |             | 560           |  |  |  |
| Oil Hours             |             | 0             |  |  |  |
| Oil Changed           |             | Changed       |  |  |  |
| Sample Status         |             | ABNORMAL      |  |  |  |
|                       |             |               |  |  |  |
| OIL CONDITION         |             |               |  |  |  |
| Visc @ 40°C           | cSt         | <b>□</b> 27.8 |  |  |  |
|                       |             |               |  |  |  |
| VOLVO                 | UNIA TIONI  |               |  |  |  |
| CONTAM                | IINATIUN    |               |  |  |  |
| Silicon               | ppm         | <u> </u>      |  |  |  |
| Sodium                | ppm         | <b>6</b>      |  |  |  |
| Potassium             | ppm         | <b>2</b>      |  |  |  |
| VOLVO                 |             |               |  |  |  |
| WEAR METALS           |             |               |  |  |  |
| Iron                  | ppm         | <b>54</b>     |  |  |  |
| Copper                | ppm         | <b>27</b>     |  |  |  |
| Lead                  | ppm         | <b>0</b>      |  |  |  |
| Tin                   | ppm         | ■3            |  |  |  |
| Aluminum              | ppm         | ■25           |  |  |  |
| Chromium              | ppm         | <b>□</b> <1   |  |  |  |
| Molybdenum            | ppm         | <b>-</b> <1   |  |  |  |
| Nickel                | ppm         | ■3            |  |  |  |
| Titanium              | ppm         | <1            |  |  |  |
| Silver                | ppm         | <b>0</b>      |  |  |  |
| Manganese<br>Vanadium | ppm         | <b>■</b> 5 <1 |  |  |  |
| vanadium              | ppm         | <1            |  |  |  |
| VOLVO                 |             |               |  |  |  |
| ADDITIV               | ES          |               |  |  |  |
| Calcium               | ppm         | ■86           |  |  |  |
| Magnesium             | ppm         | <b>■</b> 0    |  |  |  |
| Zinc                  | ppm         | <b>■</b> 0    |  |  |  |
| Phosphorus            | ppm         | ■215          |  |  |  |
| Barium                | ppm         | <b>0</b>      |  |  |  |
| Boron                 | ppm         | <b>■</b> 87   |  |  |  |
|                       |             |               |  |  |  |

## Diagnosis

The fluid change at the time of sampling has been noted. Resample at the next service interval to monitor.All component wear rates are normal. Elemental levels of silicon (Si) and aluminum (Al) indicate alumina-silicate (coarse dirt) ingress. The condition of the fluid is acceptable for the time in service.