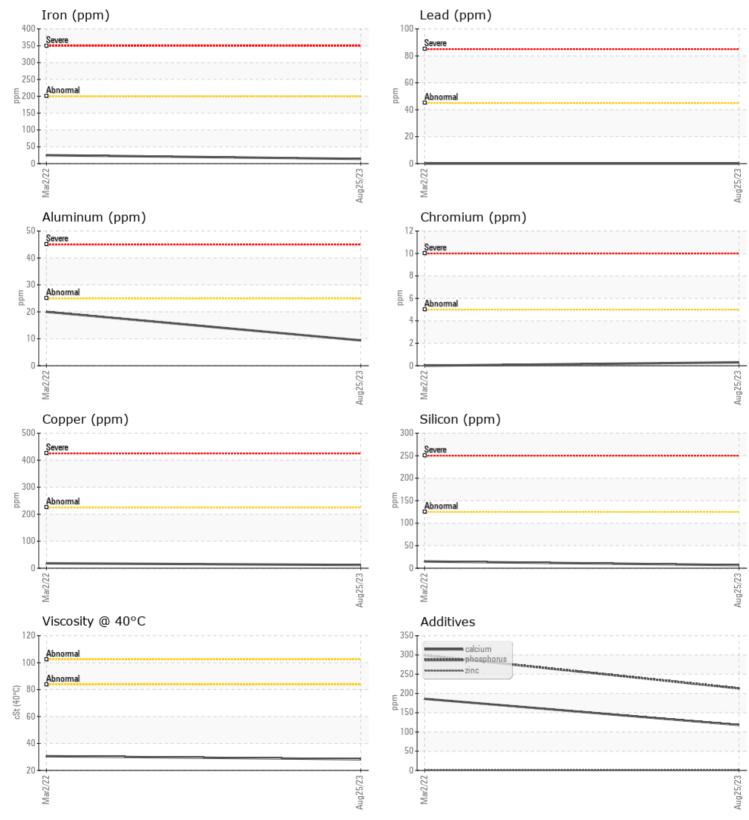

#### Job No:

Boron

|               | E INFORMATIO | N.          |             |       |
|---------------|--------------|-------------|-------------|-------|
|               |              |             | <u>-</u>    | <br>_ |
| Sample Number |              | VCP420848   | VCP347255   | <br>  |
| Sample Date   |              | 25 Aug 2023 | 02 Mar 2022 | <br>  |
| Machine Hours |              | 2425        | 955         | <br>  |
| Oil Hours     |              | 0           | 0           | <br>  |
| Oil Changed   |              | Not Changd  | Changed     | <br>  |
| Sample Status |              | NORMAL      | NORMAL      | <br>  |
|               |              |             |             |       |
| OIL CON       | DITION       |             |             |       |
| Visc @ 40°C   | cSt          | 28.3        | 30.56       | <br>  |
|               |              |             |             |       |
|               | MINATION     |             |             |       |
|               | -            |             |             |       |
| Silicon       | ppm          | 7           | 15          | <br>  |
| Sodium        | ppm          | ■4          | 4           | <br>  |
| Potassium     | ppm          | <b>■</b> <1 | 3           | <br>  |
| VOLVO         |              |             |             |       |
| WEAR N        | METALS       |             |             |       |
| Iron          | ppm          | 14          | 25          | <br>  |
| Copper        | ppm          | <b>12</b>   | 18          | <br>  |
| Lead          | ppm          | 0           | 0           | <br>  |
| Tin           | ppm          | 3           | 5           | <br>  |
| Aluminum      | ppm          | 9           | 20          | <br>  |
| Chromium      | ppm          |             | 0           | <br>  |
| Molybdenum    | ppm          | <1          | 0           | <br>  |
| Nickel        | ppm          | <b>1</b>    | <b></b> <1  | <br>  |
| Titanium      | ppm          | <1          | 0           | <br>  |
| Silver        | ppm          | 0           | 0           | <br>  |
| Manganese     | ppm          | 2           | 3           | <br>  |
| Vanadium      | ppm          | <1          | 0           | <br>  |
|               |              |             |             |       |
|               | VES          |             |             | <br>  |
| Calcium       | ppm          | 118         | 186         | <br>  |
| Magnesium     | ppm          | 0           | <1          | <br>  |
| Zinc          | ppm          | 0           | <1          | <br>  |
| Phosphorus    | ppm          | 213         | 299         | <br>  |
| Barium        | ppm          | 0           | 0           | <br>  |
| 244           | PP'''        | •           | U U         |       |

### Diagnosis

Resample at the next service interval to monitor. Please specify the brand, type, and viscosity of the oil on your next sample.All component wear rates are normal. There is no indication of any contamination in the fluid. The condition of the fluid is acceptable for the time in service.

# **CONSTRUCTION EQUIPMENT**

GRAPHS

VOLVO

Report Id: VOLVO4589 [WUSCAR] 05938476 (Generated: 08/31/2023 10:34:47) Rev: 1

Contact/Location: JENNIFER MATIAS - VOLVO4589