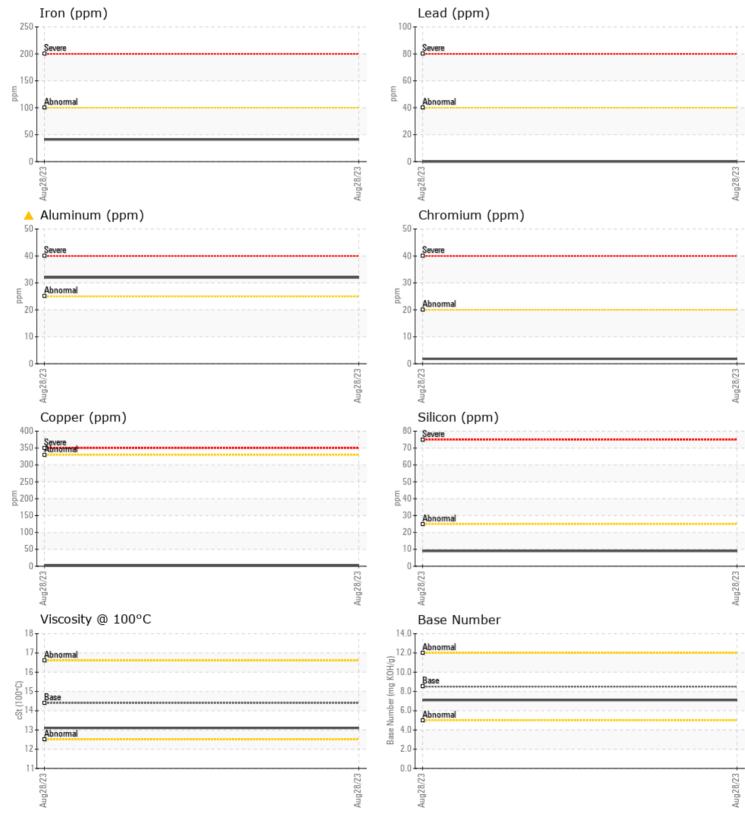

## Diagnosis

Resample at the next service interval to monitor.The aluminum level is abnormal. All other component wear rates are normal. High wear metal levels reflect the reported failure. There is no indication of any contamination in the oil. The BN result indicates that there is suitable alkalinity remaining in the oil. The condition of the oil is acceptable for the time in service.