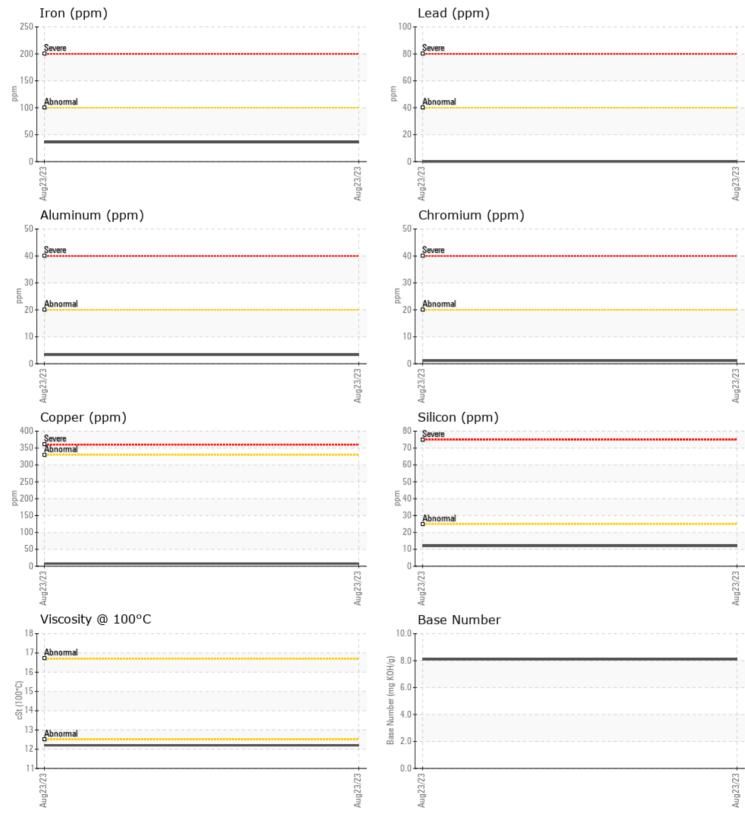

#### Job No:

|                  | NFORMATION |             |      |  |
|------------------|------------|-------------|------|--|
| Sample Number    |            | VCP426694   | <br> |  |
| Sample Date      |            | 23 Aug 2023 | <br> |  |
| Machine Hours    |            | 416         | <br> |  |
| Oil Hours        |            | 0           | <br> |  |
| Oil Changed      |            | N/A         | <br> |  |
| Sample Status    |            | NORMAL      | <br> |  |
|                  |            |             |      |  |
| OIL CONDI        | TION       |             |      |  |
| Visc @ 100°C     | cSt        | 12.2        | <br> |  |
| Base Number (BN) |            | 8.1         | <br> |  |
| Oxidation (PA)   | %          | 51          | <br> |  |
|                  | 70         | 51          |      |  |
| VOLVO            |            |             |      |  |
| CONTAMI          | NATION     |             |      |  |
| Soot %           | %          | 0.1         | <br> |  |
| Nitration (PA)   | %          | 54          | <br> |  |
| Sulfation (PA)   | %          | 45          | <br> |  |
| Glycol           | %          | NEG         | <br> |  |
| Fuel             | %          | 0.3         | <br> |  |
| Silicon          | ppm        | <b>12</b>   | <br> |  |
| Sodium           | ppm        | 5           | <br> |  |
| Potassium        | ppm        | 3           | <br> |  |
|                  |            |             |      |  |
| WEAR ME          | TALS       |             |      |  |
| Iron             | ppm        | 36          | <br> |  |
| Copper           | ppm        | 8           | <br> |  |

| WEAR METALS |     |          |  |  |  |  |  |  |
|-------------|-----|----------|--|--|--|--|--|--|
| Iron        | ppm | 36       |  |  |  |  |  |  |
| Copper      | ppm | 8        |  |  |  |  |  |  |
| Lead        | ppm | 0        |  |  |  |  |  |  |
| Tin         | ppm |          |  |  |  |  |  |  |
| Aluminum    | ppm | 3        |  |  |  |  |  |  |
| Chromium    | ppm | <b>1</b> |  |  |  |  |  |  |
| Molybdenum  | ppm | 56       |  |  |  |  |  |  |
| Nickel      | ppm | 0        |  |  |  |  |  |  |
| Titanium    | ppm | 0        |  |  |  |  |  |  |
| Silver      | ppm | 0        |  |  |  |  |  |  |
| Manganese   | ppm | 3        |  |  |  |  |  |  |
| Vanadium    | ppm | 0        |  |  |  |  |  |  |

# **CONSTRUCTION EQUIPMENT**

GRAPHS

VOLVO

Report Id: VOLVO0090 [WUSCAR] 05938523 (Generated: 09/01/2023 09:11:57) Rev: 1

Contact/Location: TODD LARK - VOLVO0090