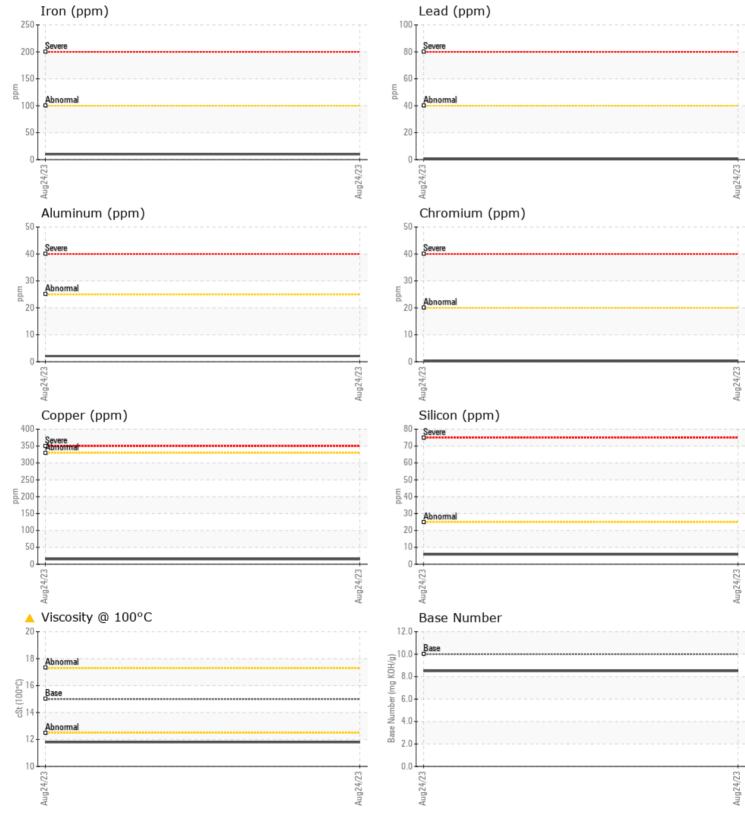

Magnesium

Phosphorus

Silver

| VOLVO            |            |                     |          |       |
|------------------|------------|---------------------|----------|-------|
| SAMPLE IN        | NFORMATION |                     |          |       |
| Sample Number    | -          | VCP426566           |          | <br>  |
| Sample Date      |            | 24 Aug 2023         |          | <br>  |
| Machine Hours    |            | 1911                |          | <br>  |
| Oil Hours        |            | 0                   |          | <br>  |
| Oil Changed      |            | Changed             |          | <br>  |
| Sample Status    |            | ABNORMAL            |          | <br>  |
|                  |            |                     |          |       |
| OIL CONDI        | TION       |                     |          |       |
| Visc @ 100°C     | cSt        | <mark>▲ 11.8</mark> |          | <br>  |
| Base Number (BN) | mg KOH/g   | 8.5                 |          | <br>  |
| Oxidation (PA)   | %          | 72                  |          | <br>  |
|                  |            |                     |          |       |
|                  |            |                     |          | <br>  |
|                  | -          |                     | <u>.</u> | - · · |
| Soot %           | %          | 0.4                 |          | <br>  |
| Nitration (PA)   | %          | 66                  |          | <br>  |
| Sulfation (PA)   | %          | 58                  |          | <br>  |
| Glycol           | %          | NEG                 |          | <br>  |
| Fuel             | %          | <b>▲</b> 3.4        |          | <br>  |
| Silicon          | ppm        | ■6                  |          | <br>  |
| Sodium           | ppm        | 2                   |          | <br>  |
| Potassium        | ppm        | <b></b> <1          |          | <br>  |
| VOLVO            |            |                     |          | <br>  |
| WEAR ME          | TALS       |                     |          |       |
| Iron             | ppm        | <b>1</b> 0          |          | <br>  |
| Copper           | ppm        | 15                  |          | <br>  |
| Lead             | ppm        | ■<1                 |          | <br>  |
| Tin              | ppm        | <b>1</b>            |          | <br>  |
| Aluminum         | ppm        | 2                   |          | <br>  |
| Chromium         | ppm        |                     |          | <br>  |
| Molybdenum       | ppm        | <b>4</b> 5          |          | <br>  |
| Nickel           | ppm        | 2                   |          | <br>  |
|                  |            | -                   |          |       |

### Diagnosis

Oil and filter change at the time of sampling has been noted. Resample at the next service interval to monitor.All component wear rates are normal. Light fuel dilution occurring. No other contaminants were detected in the oil. Fuel is present in the oil and is lowering the viscosity. The BN result indicates that there is suitable alkalinity remaining in the oil.