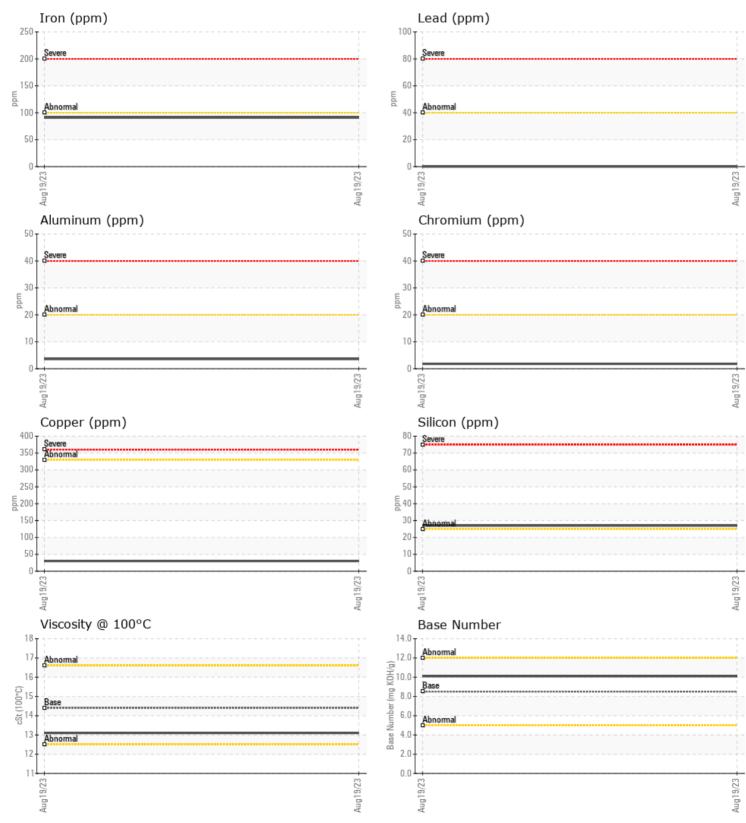

### SAMPLE INFORMATION

VOLVO

| Sample Number    |          | VCP421423   |  |  |  |  |  |
|------------------|----------|-------------|--|--|--|--|--|
| Sample Date      |          | 19 Aug 2023 |  |  |  |  |  |
| Machine Hours    |          | 307         |  |  |  |  |  |
| Oil Hours        |          | 0           |  |  |  |  |  |
| Oil Changed      |          | Changed     |  |  |  |  |  |
| Sample Status    |          | NORMAL      |  |  |  |  |  |
|                  |          |             |  |  |  |  |  |
| OIL CONDIT       | TION     | _           |  |  |  |  |  |
| Visc @ 100°C     | cSt      | <b>13.1</b> |  |  |  |  |  |
| Base Number (BN) | mg KOH/g | <b>10.1</b> |  |  |  |  |  |
| Oxidation (PA)   | %        | 63          |  |  |  |  |  |
|                  |          |             |  |  |  |  |  |
| CONTAMINATION    |          |             |  |  |  |  |  |
| Soot %           | %        | 0.9         |  |  |  |  |  |
| Nitration (PA)   | %        | 65          |  |  |  |  |  |
| Sulfation (PA)   | %        | 60          |  |  |  |  |  |
| Glycol           | %        | NEG         |  |  |  |  |  |
| Fuel             | %        | <1.0        |  |  |  |  |  |
| Silicon          | ppm      | 27          |  |  |  |  |  |
| Sodium           | ppm      | 5           |  |  |  |  |  |

Potassium

ppm

**4** 

| WEAR I     | METALS |           |      |  |
|------------|--------|-----------|------|--|
| Iron       | ppm    | 91        | <br> |  |
| Copper     | ppm    | <b>30</b> | <br> |  |
| Lead       | ppm    | 0         | <br> |  |
| Tin        | ppm    | ■ <1      | <br> |  |
| Aluminum   | ppm    | <b>4</b>  | <br> |  |
| Chromium   | ppm    | 2         | <br> |  |
| Molybdenum | ppm    | <b>41</b> | <br> |  |
| Nickel     | ppm    | 0         | <br> |  |
| Titanium   | ppm    | <b>1</b>  | <br> |  |
| Silver     | ppm    | 0         | <br> |  |
| Manganese  | ppm    | 8         | <br> |  |
| Vanadium   | ppm    | 0         | <br> |  |

# **CONSTRUCTION EQUIPMENT**

GRAPHS

VOLVO

Report Id: VOLVO0090 [WUSCAR] 05938527 (Generated: 08/31/2023 09:48:14) Rev: 1

Contact/Location: TODD LARK - VOLVO0090