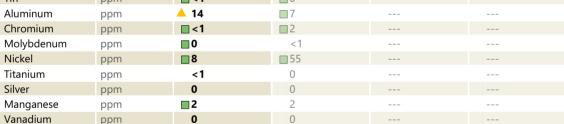

## SAMPLE INFORMATION Sample Number VCP412485 VCP333455 Sample Date 26 Aug 2023 26 Jan 2022 Machine Hours 3723 1726 Oil Hours 1723 0 Oil Changed Changed Not Changd Sample Status ABNORMAL NORMAL **OIL CONDITION** Visc @ 40°C cSt 39.7 39.2 CONTAMINATION Silicon ppm 25 Sodium 10 23 ppm Potassium 8 2 ppm WEAR METALS Iron ppm 64 56 Copper ppm 157 Lead ppm 3 0 0 Tin ppm **||** <1

**ADDITIVES** 3513 3786 Calcium ppm Magnesium 11 ppm 24 1516 Zinc 1595 ppm 1307 Phosphorus ppm 1327 Barium 0 ppm 0 Boron 133 138 ppm