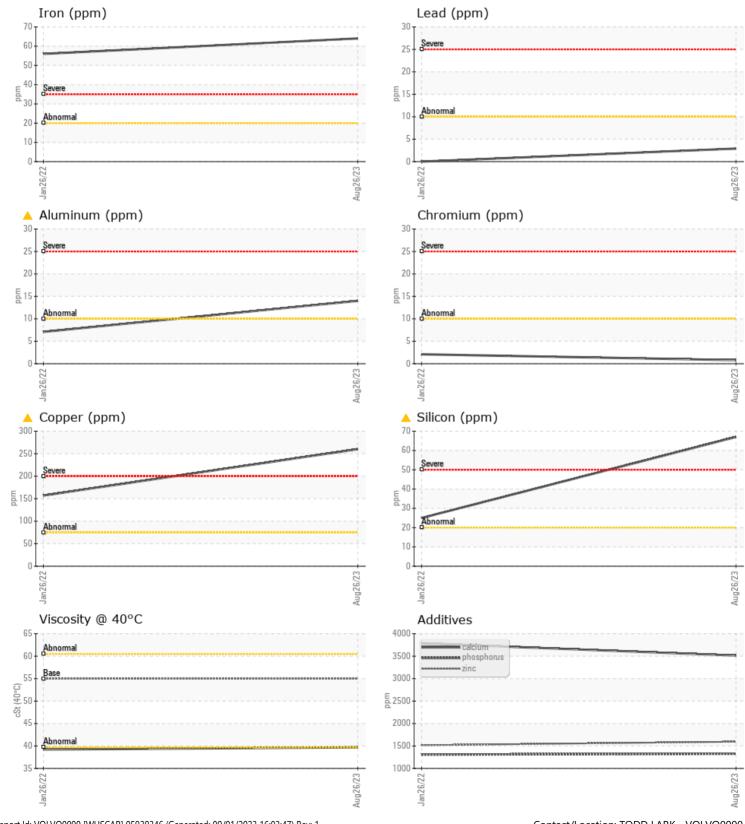

## Diagnosis

We advise that you check all areas where dirt can enter the system. The oil change at the time of sampling has been noted. Resample at the next service interval to monitor.The copper level is abnormal. Elemental levels of silicon (Si) and aluminum (Al) indicate alumina-silicate (coarse dirt) ingress. The condition of the oil is acceptable for the time in service.