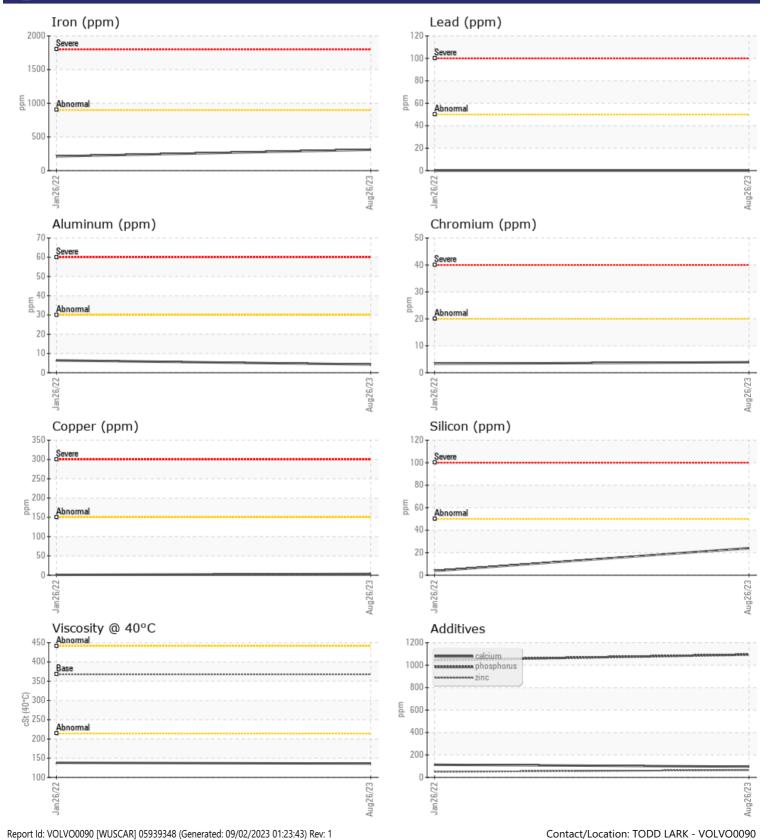

CONSTRUCTION EQUIPMENT 343269 RYAN GOLF VOLVO A45G 352339 - REAR AXLE

 Sample No:
 VCP412482

 Oil Type:
 GEAR OIL SAE 85W140

 Job No:
 343269 RYAN GOLF

VOLVO

SAMPLE INFORMATION VCP412482 Sample Number VCP333459 Sample Date 26 Aug 2023 26 Jan 2022 Machine Hours 3723 1726 Oil Hours 1723 0 Oil Changed Changed Not Changd NORMAL NORMAL Sample Status **OIL CONDITION** Visc @ 40°C cSt 136 138

 CONTAMINATION

 Silicon
 ppm
 24
 4
 -- -- 

 Sodium
 ppm
 2
 00
 -- -- 

 Potassium
 ppm
 4
 <1</td>
 -- --

| VOLVO      |        |           |            |      |
|------------|--------|-----------|------------|------|
| WEAR I     | METALS |           |            |      |
| Iron       | ppm    | 310       | 212        | <br> |
| Copper     | ppm    | 3         | <1         | <br> |
| Lead       | ppm    | 0         | 0          | <br> |
| Tin        | ppm    | 0         | 0          | <br> |
| Aluminum   | ppm    | 4         | 6          | <br> |
| Chromium   | ppm    | <b>4</b>  | 3          | <br> |
| Molybdenum | ppm    | 2         | 2          | <br> |
| Nickel     | ppm    |           | <b></b> <1 | <br> |
| Titanium   | ppm    | 0         | 0          | <br> |
| Silver     | ppm    | 0         | <1         | <br> |
| Manganese  | ppm    | <b>11</b> | 7          | <br> |
| Vanadium   | ppm    | 0         | 0          | <br> |
|            |        |           |            |      |

**ADDITIVES** Calcium 113 96 ppm Magnesium 3 3 ppm 50 Zinc 65 ppm Phosphorus 1094 1044 ppm Barium 0 0 ppm Boron ppm 152 200