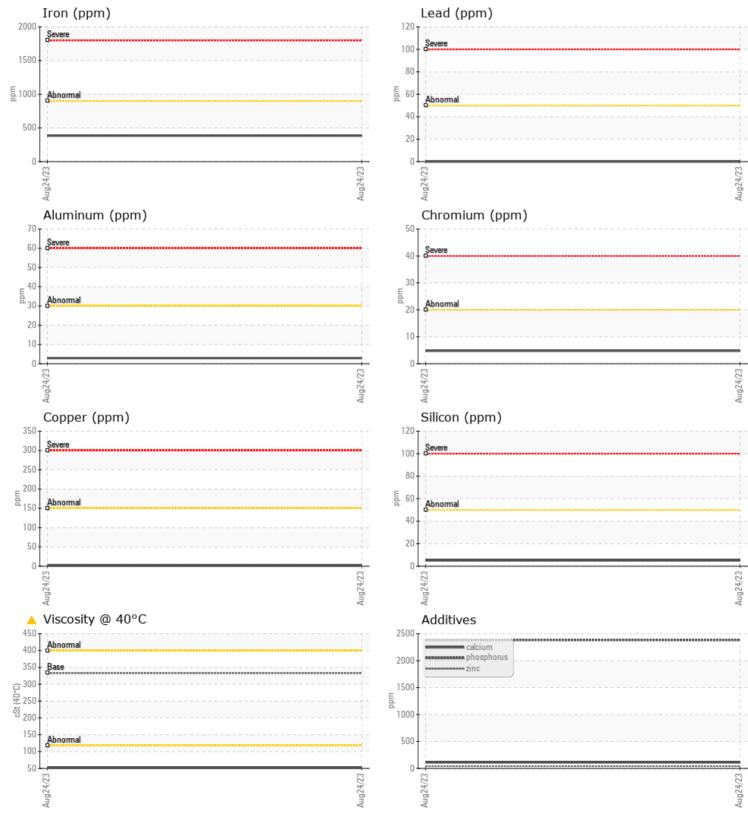

### VOLVO PREMIUM GEAR OIL 85W-140 GL-5

Job No:

|                       |               |              |          |              | 2                  |
|-----------------------|---------------|--------------|----------|--------------|--------------------|
|                       | E INFORMATION |              |          |              |                    |
| Sample Number         |               | VCP426731    |          | <br>         |                    |
| Sample Date           |               | 24 Aug 2023  |          | <br>         | ALTA EQUIPMEN      |
| Machine Hours         |               | 1911         |          | <br>         | 5151 DR MARTIN     |
| Oil Hours             |               | 0            |          | <br>         | FORT MYERS, FL     |
| Oil Changed           |               | Not Changd   |          | <br>         | US 33905           |
| Sample Status         |               | ATTENTION    |          | <br>         | Contact: TODD L    |
|                       |               |              |          |              | tlark@altaequipfl  |
| OIL CON               | INITION       |              |          |              | T:                 |
| Visc @ 40°C           | cSt           | <b>51.7</b>  |          | <br>         | F: (239)481-3302   |
| VISC @ 40 C           | CSL           | <b>5</b> 1.7 |          | <br>         |                    |
| VOLVO                 |               |              |          |              | Diagnosis          |
| CONTAI                | MINATION      |              |          |              | Resample at the    |
| Silicon               | ppm           | 5            |          | <br>         | to monitor.All co  |
| Sodium                | ppm           | 2            |          | <br>         | are normal. Ther   |
| Potassium             | ppm           | 3            |          | <br>         | any contaminati    |
|                       |               |              |          |              | viscosity is lower |
| WEAR                  | METALS        |              |          |              | Confirm oil type   |
|                       |               |              | <u>_</u> | <br><u>.</u> |                    |
| Iron                  | ppm           | 385          |          | <br>         |                    |
| Copper                | ppm           | 2            |          | <br>         |                    |
| Lead                  | ppm           | 0            |          | <br>         |                    |
| Tin                   | ppm           | 0            |          | <br>         |                    |
| Aluminum              | ppm           | 3            |          | <br>         |                    |
| Chromium              | ppm           | 5            |          | <br>         |                    |
| Molybdenum<br>Nickel  | ppm           | 8            |          | <br>         |                    |
| Titanium              | ppm           | <1<br>0      |          |              |                    |
| Silver                | ppm           | 0            |          | <br>         |                    |
|                       | ppm           | 10           |          | <br>         |                    |
| Manganese<br>Vanadium | ppm           | 0            |          | <br>         |                    |
| vanaulum              | ppm           | U            |          | <br>         |                    |
| VOLVO                 |               |              |          |              |                    |
| Sector Additiv        | VES           |              |          |              |                    |
| Calcium               | ppm           | <b>111</b>   |          | <br>         |                    |
| Magnesium             | ppm           | 2            |          | <br>         |                    |
| Zinc                  | ppm           | 42           |          | <br>         |                    |
| Phosphorus            | ppm           | 2384         |          | <br>         |                    |
| Barium                | ppm           | 0            |          | <br>         |                    |
| Boron                 | ppm           | 232          |          | <br>         |                    |
|                       |               |              |          |              |                    |

## **CONSTRUCTION EQUIPMENT**

GRAPHS

VOLVO

Report Id: VOLVO0090 [WUSCAR] 05939350 (Generated: 09/02/2023 01:23:58) Rev: 1

Contact/Location: TODD LARK - VOLVO0090