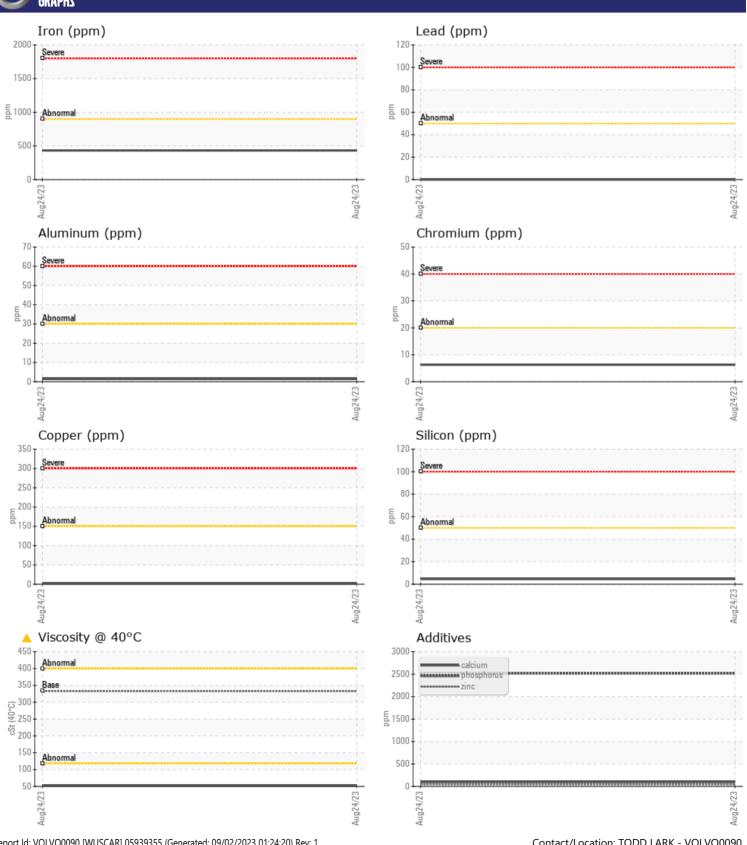

# CONSTRUCTION EQUIPMENT VOLVO A45G 353273 - BOGIE/CENTER AXLE

Sample No: VCP426727

Oil Type: VOLVO PREMIUM GEAR OIL 85W-140 GL-5

Job No:

| SAMPLE        | <b>INFORMATION</b> |               |      |  |
|---------------|--------------------|---------------|------|--|
| Sample Number | -                  | VCP426727     | <br> |  |
| Sample Date   |                    | 24 Aug 2023   | <br> |  |
| Machine Hours |                    | 1911          | <br> |  |
| Oil Hours     |                    | 0             | <br> |  |
| Oil Changed   |                    | Not Changd    | <br> |  |
| Sample Status |                    | ATTENTION     | <br> |  |
|               |                    |               |      |  |
| OIL CON       | DITION             |               |      |  |
| Visc @ 40°C   | cSt                | <u>▲</u> 51.6 | <br> |  |
| V13C @ 40 C   | CSt                | _ 51.0        |      |  |
| VOLVO         |                    |               |      |  |
| CONTAN        | MINATION           |               |      |  |
| Silicon       | ppm                | <b>5</b>      | <br> |  |
| Sodium        | ppm                | <b>2</b>      | <br> |  |
| Potassium     | ppm                | <b>5</b>      | <br> |  |
|               |                    |               |      |  |
| WEAR N        | METALS             |               |      |  |
| Iron          | ppm                | <b>432</b>    | <br> |  |
| Copper        | ppm                | <b>2</b>      | <br> |  |
| Lead          | ppm                | <b>0</b>      | <br> |  |
| Tin           | ppm                | <b>■&lt;1</b> | <br> |  |
| Aluminum      | ppm                | <b>1</b>      | <br> |  |
| Chromium      | ppm                | <b>6</b>      | <br> |  |
| Molybdenum    | ppm                | <b>11</b>     | <br> |  |
| Nickel        | ppm                | <b>1</b>      | <br> |  |
| Titanium      | ppm                | 0             | <br> |  |
| Silver        | ppm                | 0             | <br> |  |
| Manganese     | ppm                | <b>12</b>     | <br> |  |
| Vanadium      | ppm                | 0             | <br> |  |
| VOLVO         |                    |               | <br> |  |
| ADDITIV       | VES                |               |      |  |
| Calcium       | ppm                | <b>■</b> 98   | <br> |  |
| Magnesium     | ppm                | <b>■</b> 3    | <br> |  |
| Zinc          | ppm                | <b>45</b>     | <br> |  |
| Phosphorus    | ppm                | ■2519         | <br> |  |
| Barium        | ppm                | <b>■</b> 0    | <br> |  |
|               |                    |               |      |  |

### Diagnosis

Resample at the next service interval to monitor.All component wear rates are normal. There is no indication of any contamination in the oil. The oil viscosity is lower than normal. Confirm oil type.