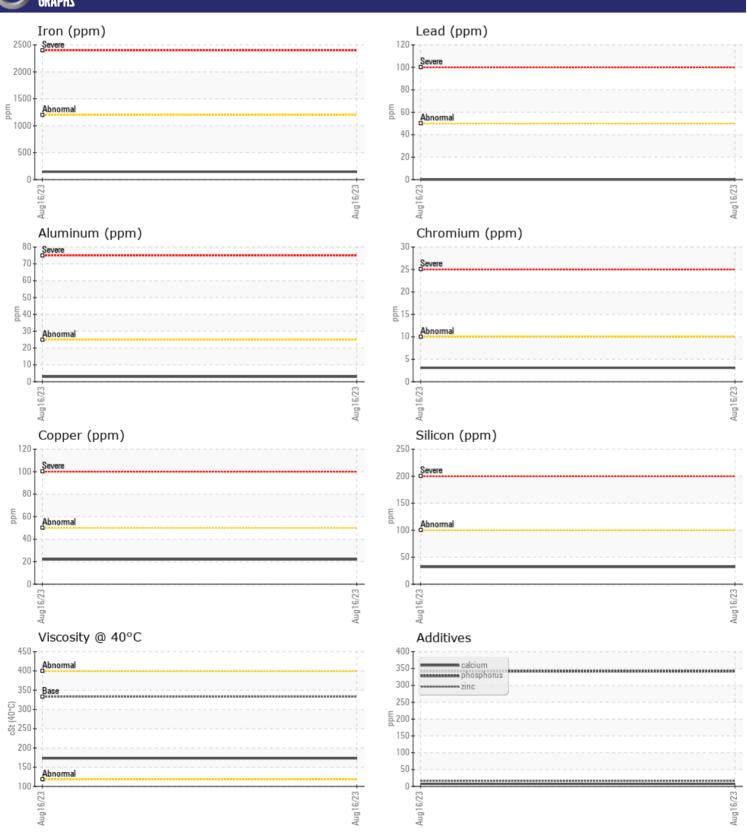

## **CONSTRUCTION EQUIPMENT**

4241 VOLVO EC480E 315141 - LEFT SWING DRIVE

Sample No: VCP412212

Oil Type: VOLVO PREMIUM GEAR OIL 85W-140 GL-5

**Job No:** SPM594241

| VOLVO              |       |               |  |  |  |
|--------------------|-------|---------------|--|--|--|
| SAMPLE INFORMATION |       |               |  |  |  |
| Sample Number      | -     | VCP412212     |  |  |  |
| Sample Date        |       | 16 Aug 2023   |  |  |  |
| Machine Hours      |       | 1133          |  |  |  |
| Oil Hours          |       | 0             |  |  |  |
| Oil Changed        |       | Changed       |  |  |  |
| Sample Status      |       | NORMAL        |  |  |  |
|                    |       |               |  |  |  |
| OIL CONDITION      |       |               |  |  |  |
| Visc @ 40°C        | cSt   | <b>173</b>    |  |  |  |
| CONTAMINATION      |       |               |  |  |  |
| Silicon            | ppm   | <b>□32</b>    |  |  |  |
| Sodium             | ppm   | <b>■</b> <1   |  |  |  |
| Potassium          | ppm   | <b>■</b> <1   |  |  |  |
| Totassidiii        | ррш   |               |  |  |  |
| VOLVO              |       |               |  |  |  |
| WEAR M             | ETALS |               |  |  |  |
| Iron               | ppm   | <b>146</b>    |  |  |  |
| Copper             | ppm   | <b>22</b>     |  |  |  |
| Lead               | ppm   | ■0            |  |  |  |
| Tin                | ppm   | <b>■</b> <1   |  |  |  |
| Aluminum           | ppm   | ■3            |  |  |  |
| Chromium           | ppm   | ■3            |  |  |  |
| Molybdenum         | ppm   | ■0            |  |  |  |
| Nickel             | ppm   | <b>■</b> 0    |  |  |  |
| Titanium           | ppm   | 0             |  |  |  |
| Silver             | ppm   | 0             |  |  |  |
| Manganese          | ppm   | ■4            |  |  |  |
| Vanadium           | ppm   | 0             |  |  |  |
|                    |       |               |  |  |  |
| ADDITIV            | ES    |               |  |  |  |
| Calcium            | ppm   | ■8            |  |  |  |
| Magnesium          | ppm   | <b>■&lt;1</b> |  |  |  |
| Zinc               | ppm   | <b>16</b>     |  |  |  |
| Phosphorus         | ppm   | ■ 342         |  |  |  |
| Barium             | ppm   | <b>■</b> 2    |  |  |  |
| Boron              | ppm   | <b>■</b> 0    |  |  |  |

## Diagnosis

Resample at the next service interval to monitor. All component wear rates are normal. There is no indication of any contamination in the oil. The condition of the oil is acceptable for the time in service.

## GRAPHS