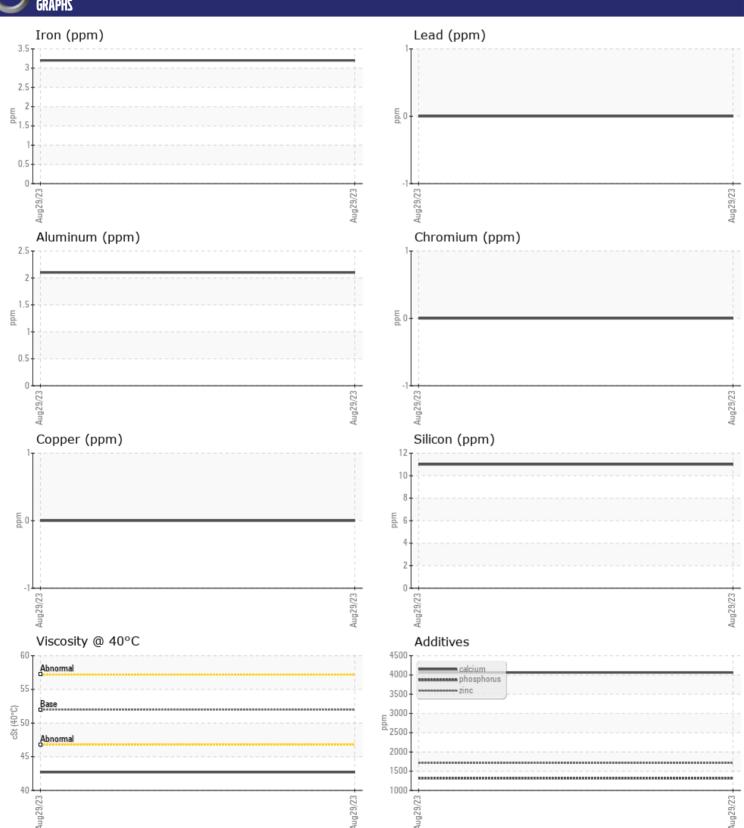

## CONSTRUCTION EQUIPMENT VOLVO WET BRAKE - NEW (UNUSED) OIL

Sample No: VCP414949

Oil Type: VOLVO WET BRAKE TRANSAXLE OIL

Job No:

| SAMPLE        | INFORMATION   |               |      |  |
|---------------|---------------|---------------|------|--|
| Sample Number | _             | VCP414949     | <br> |  |
| Sample Date   |               | 29 Aug 2023   | <br> |  |
| Machine Hours |               | 0             | <br> |  |
| Oil Hours     |               | 0             | <br> |  |
| Oil Changed   |               | N/A           | <br> |  |
| Sample Status |               | NORMAL        | <br> |  |
|               |               | HORWAL        |      |  |
| VOLVO         |               |               |      |  |
| OIL CON       | DITION        |               |      |  |
| Visc @ 40°C   | cSt           | <b>42.7</b>   | <br> |  |
|               |               |               |      |  |
| VOLVO         | MINATION      |               |      |  |
| _             | -             |               |      |  |
| Silicon       | ppm           | 11            | <br> |  |
| Sodium        | ppm           | <b>■&lt;1</b> | <br> |  |
| Potassium     | ppm           | <b>□</b> <1   | <br> |  |
| VOLVO         |               |               |      |  |
| WEAR M        | <u>IETALS</u> |               |      |  |
| Iron          | ppm           | 3             | <br> |  |
| Copper        | ppm           | 0             | <br> |  |
| Lead          | ppm           | 0             | <br> |  |
| Tin           | ppm           | <1            | <br> |  |
| Aluminum      | ppm           | 2             | <br> |  |
| Chromium      | ppm           | 0             | <br> |  |
| Molybdenum    | ppm           | <1            | <br> |  |
| Nickel        | ppm           | 0             | <br> |  |
| Titanium      | ppm           | 0             | <br> |  |
| Silver        | ppm           | 0             | <br> |  |
| Manganese     | ppm           | <1            | <br> |  |
| Vanadium      | ppm           | 0             | <br> |  |
|               |               |               |      |  |
| ADDITIV       | /ES           |               |      |  |
| Calcium       | ppm           | 4063          | <br> |  |
| Magnesium     | ppm           | 22            | <br> |  |
| Zinc          | ppm           | 1710          | <br> |  |
| Phosphorus    | ppm           | 1316          | <br> |  |
| Barium        | ppm           | 0             | <br> |  |
| Boron         | ppm           | 146           | <br> |  |
| 201011        | PPIII         | 140           |      |  |

## Diagnosis

This is a baseline read-out on the submitted sample. Additive levels consistent with Volvo Wet Brake type of oil.

Depot:VOLVO0157Unique No:10629974Signed:Doug BogartReport Date:19 Sep 2023