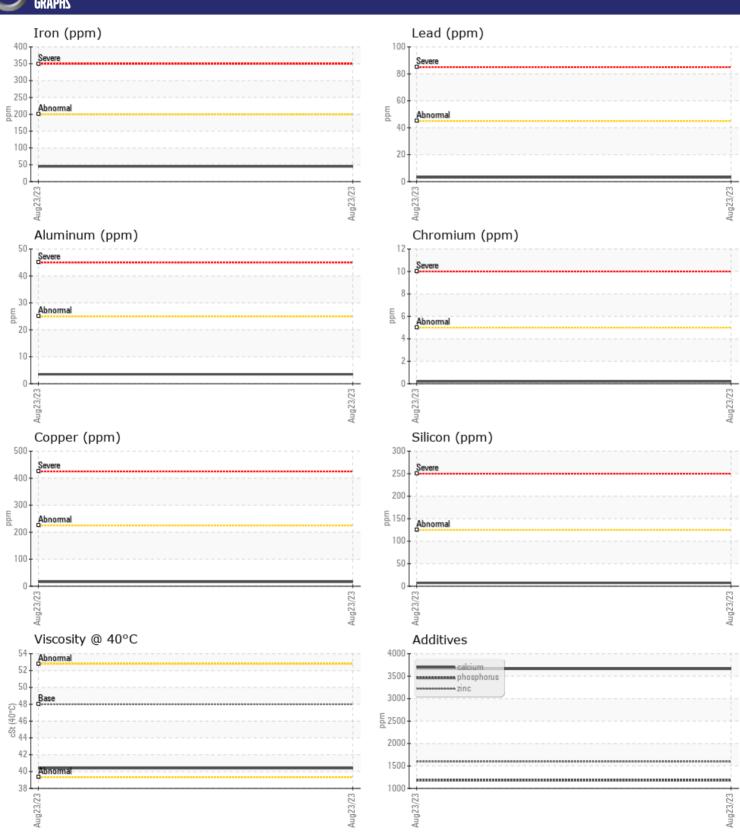

# CONSTRUCTION EQUIPMENT SWA338729-10 JLG SKYTRAK 8042 0160118292 - TRANSMISSIO

Sample No: VCP421424

Oil Type: TRANSAXLE OIL SAE 75W80

Job No: SWA338729-10

| VOLVO         |                    |             |  |  |  |
|---------------|--------------------|-------------|--|--|--|
| SAMPLE        | <b>INFORMATION</b> |             |  |  |  |
| Sample Number | -                  | VCP421424   |  |  |  |
| Sample Date   |                    | 23 Aug 2023 |  |  |  |
| Machine Hours |                    | 416         |  |  |  |
| Oil Hours     |                    | 0           |  |  |  |
| Oil Changed   |                    | Changed     |  |  |  |
| Sample Status |                    | NORMAL      |  |  |  |
|               |                    |             |  |  |  |
| OIL CONDITION |                    |             |  |  |  |
| Visc @ 40°C   | cSt                | <b>40.4</b> |  |  |  |
| VOLVO         |                    |             |  |  |  |
| CONTAI        | MOITAMIN           |             |  |  |  |
| Silicon       | ppm                | 7           |  |  |  |
| Sodium        | ppm                | <b>5</b>    |  |  |  |
| Potassium     | ppm                | <b>■</b> 3  |  |  |  |
|               |                    |             |  |  |  |
| WEAR N        | AFTALS             |             |  |  |  |
| _             | -                  | · — •-      |  |  |  |
| Iron          | ppm                | <b>45</b>   |  |  |  |
| Copper        | ppm                | <b>1</b> 6  |  |  |  |
| Lead          | ppm                | <b>3</b>    |  |  |  |
| Tin           | ppm                | <b>=</b> <1 |  |  |  |
| Aluminum      | ppm                | <b>4</b>    |  |  |  |
| Chromium      | ppm                | <b>■</b> <1 |  |  |  |
| Molybdenum    | ppm                | <b>0</b>    |  |  |  |
| Nickel        | ppm                | <b>0</b>    |  |  |  |
| Titanium      | ppm                | <1          |  |  |  |
| Silver        | ppm                | <b>0</b>    |  |  |  |
| Manganese     | ppm                | 1           |  |  |  |
| Vanadium      | ppm                | 0           |  |  |  |
| VOLVO         |                    |             |  |  |  |
| ADDITIV       | VES                |             |  |  |  |
| Calcium       | ppm                | ■3663       |  |  |  |
| Magnesium     | ppm                | <b>1</b> 9  |  |  |  |
| Zinc          | ppm                | <b>1600</b> |  |  |  |
| Phosphorus    | ppm                | <b>1182</b> |  |  |  |
| Barium        | ppm                | <b>0</b>    |  |  |  |
| Boron         | ppm                | <b>132</b>  |  |  |  |
|               |                    | <del></del> |  |  |  |

### Diagnosis

Resample at the next service interval to monitor.All component wear rates are normal. There is no indication of any contamination in the component. The condition of the oil is acceptable for the time in service.