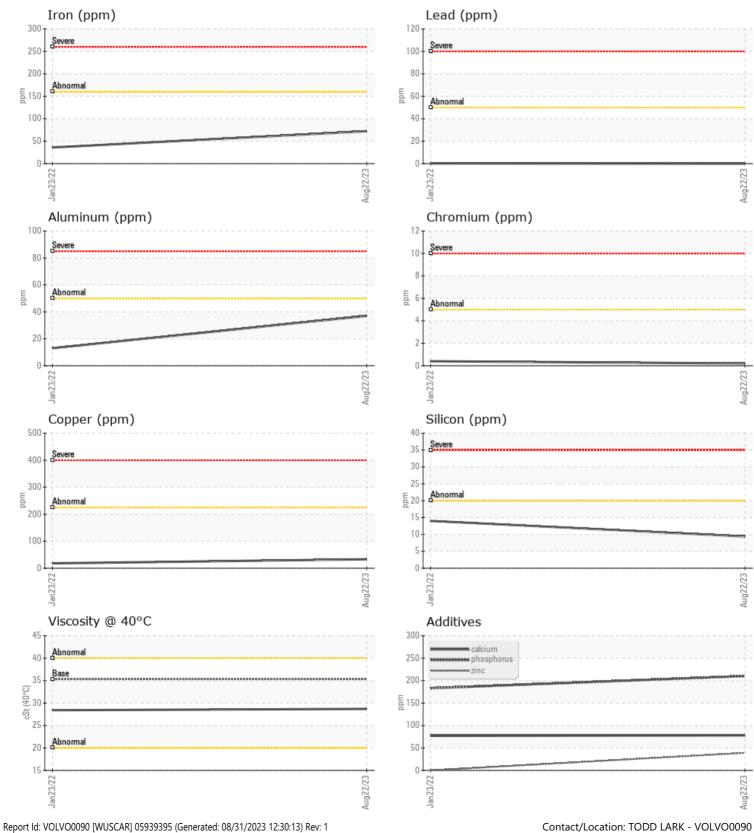

#### Job No:

Barium

Boron

|               | E INFORMATION |             |             |      |
|---------------|---------------|-------------|-------------|------|
| Sample Number |               | VCP412292   | VCP343033   | <br> |
| Sample Date   |               | 22 Aug 2023 | 23 Jan 2022 | <br> |
| Machine Hours |               | 0           | 0           | <br> |
| Dil Hours     |               | 0           | 0           | <br> |
| Oil Changed   |               | Not Changd  | Changed     | <br> |
| Sample Status |               | NORMAL      | NORMAL      | <br> |
|               |               |             | I TOTAL L   |      |
| OIL CON       | DITION        |             |             |      |
| Visc @ 40°C   | cSt           | 28.7        | 28.4        | <br> |
| CONTAI        | MINATION      |             |             |      |
| Silicon       | ppm           | 9           | 14          | <br> |
| Sodium        | ppm           | <b>4</b>    | 0           | <br> |
| Potassium     | ppm           | 3           | 4           | <br> |
| WEAR N        | METALS        |             |             |      |
| ron           | ppm           | 72          | 36          | <br> |
| Copper        | ppm           | 33          | 18          | <br> |
| _ead          | ppm           | 0           | <1          | <br> |
| Гin           | ppm           | 6           | 3           | <br> |
| Aluminum      | ppm           | 37          | 13          | <br> |
| Chromium      | ppm           |             | <b></b> <1  | <br> |
| Molybdenum    | ppm           | 0           | <b></b> <1  | <br> |
| Nickel        | ppm           | <b>4</b>    | 2           | <br> |
| Titanium      | ppm           | 0           | 0           | <br> |
| Silver        | ppm           | 0           | <1          | <br> |
| Manganese     | ppm           | 3           | 3           | <br> |
| /anadium      | ppm           | 0           | 0           | <br> |
| ADDITIV       | VES           |             |             |      |
| Calcium       | ppm           | 78          | 77          | <br> |
| Magnesium     | ppm           | 3           | 5           | <br> |
| Zinc          | ppm           | 39          | 0           | <br> |
| Phosphorus    | ppm           | 210         | 183         | <br> |
| - ·           |               |             |             |      |