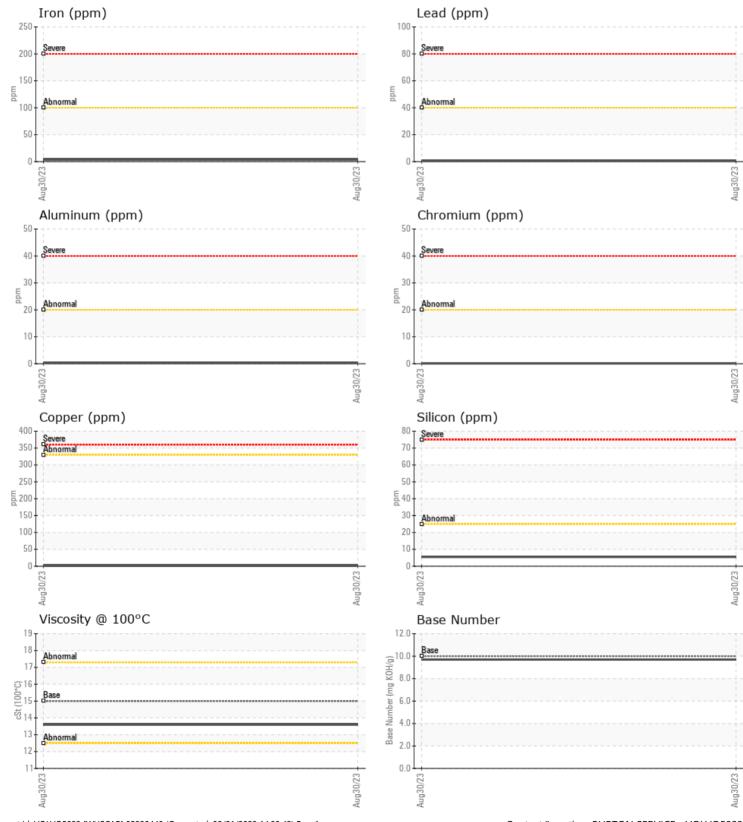

## SAMPLE INFORMATION

| Sample Number    | -        | VCP410570    | <br> |  |
|------------------|----------|--------------|------|--|
| Sample Date      |          | 30 Aug 2023  | <br> |  |
| Machine Hours    |          | 163          | <br> |  |
| Oil Hours        |          | 0            | <br> |  |
| Oil Changed      |          | N/A          | <br> |  |
| Sample Status    |          | NORMAL       | <br> |  |
|                  |          |              |      |  |
| OIL CONDI        | TION     |              |      |  |
|                  |          |              |      |  |
| Visc @ 100°C     | cSt      | <b>13.6</b>  | <br> |  |
| Base Number (BN) | mg KOH/g | 9.7          | <br> |  |
| Oxidation (PA)   | %        | 57           | <br> |  |
|                  |          |              |      |  |
| CONTAMIN         |          |              |      |  |
|                  |          |              |      |  |
| Soot %           | %        | 0.1          | <br> |  |
| Nitration (PA)   | %        | 54           | <br> |  |
| Sulfation (PA)   | %        | 49           | <br> |  |
| Glycol           | %        | NEG          | <br> |  |
| Fuel             | %        | <1.0         | <br> |  |
| Silicon          | ppm      | 6            | <br> |  |
| Sodium           | ppm      | <b>  </b> <1 | <br> |  |
| Potassium        | ppm      | <b></b> <1   | <br> |  |
|                  |          |              |      |  |

Potassium

| WEAR I     | METALS |            |      |  |
|------------|--------|------------|------|--|
| Iron       | ppm    | 4          | <br> |  |
| Copper     | ppm    | <b>1</b>   | <br> |  |
| Lead       | ppm    | <b></b> <1 | <br> |  |
| Tin        | ppm    | <b></b> <1 | <br> |  |
| Aluminum   | ppm    | <b></b> <1 | <br> |  |
| Chromium   | ppm    | <b></b> <1 | <br> |  |
| Molybdenum | ppm    | 54         | <br> |  |
| Nickel     | ppm    | 0          | <br> |  |
| Titanium   | ppm    | 0          | <br> |  |
| Silver     | ppm    | 0          | <br> |  |
| Manganese  | ppm    | 2          | <br> |  |
| Vanadium   | ppm    | 0          | <br> |  |

| ADDITIVES  |     |             |  |  |  |  |  |  |
|------------|-----|-------------|--|--|--|--|--|--|
| Calcium    | ppm | 1139        |  |  |  |  |  |  |
| Magnesium  | ppm | 805         |  |  |  |  |  |  |
| Zinc       | ppm | <b>1166</b> |  |  |  |  |  |  |
| Phosphorus | ppm | 990         |  |  |  |  |  |  |
| Barium     | ppm | 0           |  |  |  |  |  |  |
| Boron      | ppm | <b>4</b>    |  |  |  |  |  |  |