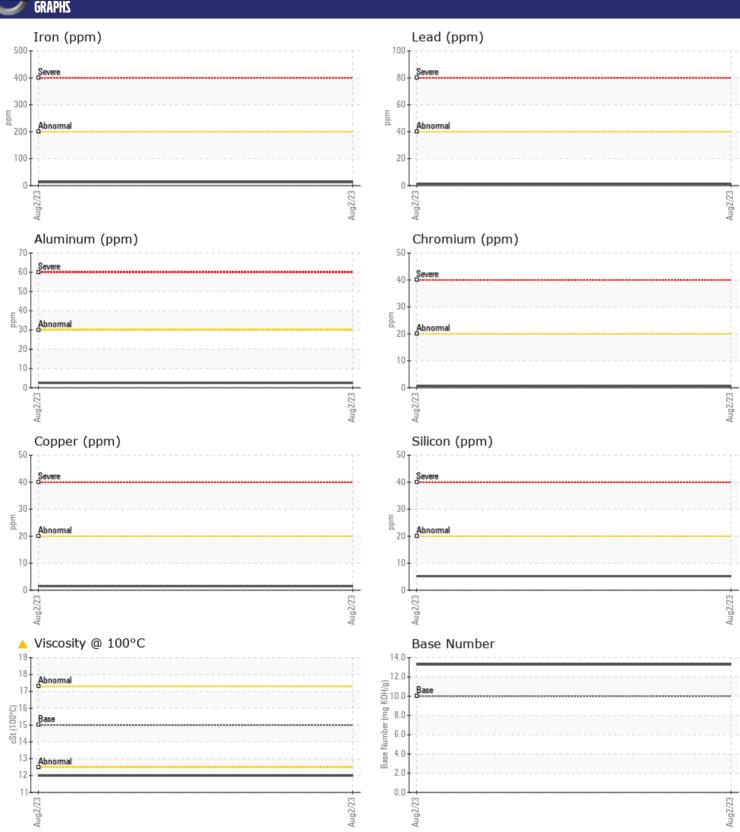

## **CONSTRUCTION EQUIPMENT**

D12678 HALQUIST STON VOLVO L120G 31025 - DIESEL ENGINE

**Sample No:** VCE049410

Oil Type: VOLVO ULTRA DIESEL ENGINE OIL 15W40 VDS-3

Job No: D12678 HALQUIST STON

| SAMPLE INFORMATION |          |               |  |  |  |
|--------------------|----------|---------------|--|--|--|
| Sample Number      | •        | VCE049410     |  |  |  |
| Sample Date        |          | 02 Aug 2023   |  |  |  |
| Machine Hours      |          | 16438         |  |  |  |
| Oil Hours          |          | 238           |  |  |  |
| Oil Changed        |          | Not Changd    |  |  |  |
| Sample Status      |          | SEVERE        |  |  |  |
|                    |          |               |  |  |  |
| OIT CONDI.         | TION     |               |  |  |  |
| Visc @ 100°C       | cSt      | <b>12.0</b>   |  |  |  |
| Base Number (BN)   | mg KOH/g | ■13.3         |  |  |  |
| Oxidation (PA)     | %        | 51            |  |  |  |
| CONTAMINATION      |          |               |  |  |  |
| Soot %             | %        | <b>2</b>      |  |  |  |
| Nitration (PA)     | %        | 71            |  |  |  |
| Sulfation (PA)     | %        | 58            |  |  |  |
| Glycol             | %        | 0.10          |  |  |  |
| Fuel               | %        | ■0.8          |  |  |  |
| Silicon            | ppm      | ■5            |  |  |  |
| Sodium             | ppm      | <b>▲</b> 859  |  |  |  |
| Potassium          | ppm      | <u>^</u> 6    |  |  |  |
|                    |          |               |  |  |  |
| WEAR ME            | TALS     |               |  |  |  |
| Iron               | ppm      | <b>13</b>     |  |  |  |
| Copper             | ppm      | <b>2</b>      |  |  |  |
| Lead               | ppm      | ■1            |  |  |  |
| Tin                | ppm      | <b>■&lt;1</b> |  |  |  |
| Aluminum           | ppm      | <b>2</b>      |  |  |  |
| Chromium           | ppm      | <b>■</b> <1   |  |  |  |
| Molybdenum         | ppm      | <b>196</b>    |  |  |  |
| Nickel             | ppm      | <b>■</b> <1   |  |  |  |
| Titanium           | ppm      | 0             |  |  |  |
| Silver             | ppm      | ■0            |  |  |  |
| Manganese          | ppm      | <b></b>       |  |  |  |
| Vanadium           | ppm      | 0             |  |  |  |
| ADDITION           |          |               |  |  |  |
| Calcium            | ppm      | <b>■</b> 999  |  |  |  |
| Magnesium          | ppm      | <b>■854</b>   |  |  |  |
| Zinc               | ppm      | <b>■1132</b>  |  |  |  |
| Phosphorus         | ppm      | <b>1021</b>   |  |  |  |
| Barium             | ppm      | ■0            |  |  |  |

## Diagnosis

We advise that you check for the source of the coolant leak. We recommend that you drain the oil and perform a filter service on this component if not already done. We recommend an early resample to monitor this condition.All component wear rates are normal. Sodium and/or potassium levels are high. Fuel content negligible. There is a high concentration of glycol present in the oil. The oil viscosity is lower than normal. Confirm oil type. The oil is no longer serviceable due to the presence of contaminants.