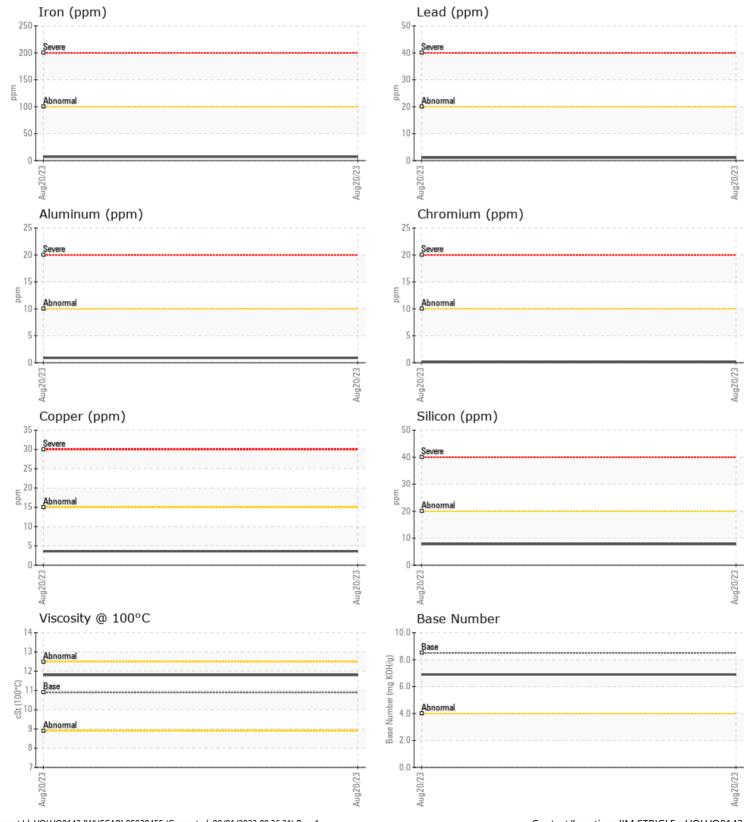

## SAMPLE INFORMATION

VOLVO

| Sample Number    | -        | VCP412947   |   | <br> |
|------------------|----------|-------------|---|------|
| Sample Date      |          | 20 Aug 2023 |   | <br> |
| Machine Hours    |          | 2193        |   | <br> |
| Oil Hours        |          | 0           |   | <br> |
| Oil Changed      |          | Changed     |   | <br> |
| Sample Status    |          | NORMAL      |   | <br> |
|                  |          |             |   |      |
| OIL CONDI        | TION     |             |   |      |
|                  |          |             | - |      |
| Visc @ 100°C     | cSt      | <b>11.8</b> |   | <br> |
| Base Number (BN) | mg KOH/g | 6.9         |   | <br> |
| Oxidation (PA)   | %        | 86          |   | <br> |
|                  |          |             |   |      |
| CONTAMIN         |          |             |   |      |
|                  | IATION   |             |   |      |
| Soot %           | %        | <b>0.1</b>  |   | <br> |
| Nitration (PA)   | %        | 83          |   | <br> |
| Sulfation (PA)   | %        | 61          |   | <br> |
| Glycol           | %        | NEG         |   | <br> |
| Fuel             | %        | <b>1.7</b>  |   | <br> |
| Silicon          | ppm      | 8           |   | <br> |
| Sodium           | ppm      | <b>□</b> <1 |   | <br> |
| Potassium        | ppm      | <b>□</b> <1 |   | <br> |
|                  |          |             |   |      |

## WEAD MET

| WEAR M     | ILIALS |            |      |  |
|------------|--------|------------|------|--|
| Iron       | ppm    | 7          | <br> |  |
| Copper     | ppm    | <b>4</b>   | <br> |  |
| Lead       | ppm    | <b>1</b>   | <br> |  |
| Tin        | ppm    | <b>1</b>   | <br> |  |
| Aluminum   | ppm    | <b></b> <1 | <br> |  |
| Chromium   | ppm    | <b></b> <1 | <br> |  |
| Molybdenum | ppm    | 50         | <br> |  |
| Nickel     | ppm    | ■ <1       | <br> |  |
| Titanium   | ppm    | 0          | <br> |  |
| Silver     | ppm    | 0          | <br> |  |
| Manganese  | ppm    | <b></b> <1 | <br> |  |
| Vanadium   | ppm    | 0          | <br> |  |

Variadia

| Magnesium     ppm     436        Zinc     ppm     1032 | <br> |
|--------------------------------------------------------|------|
| Zinc ppm <b>1032</b>                                   |      |
|                                                        | <br> |
| Phosphorus ppm <b>B50</b>                              | <br> |
|                                                        | <br> |
| Barium ppm 🔲 0 ·                                       | <br> |
| Boron ppm <b>27</b> ·                                  | <br> |

All component wear rates are normal. Light fuel dilution occurring. No other contaminants were detected in the oil. The BN result indicates that there is suitable alkalinity remaining in the oil. The condition of the oil is suitable for further service.