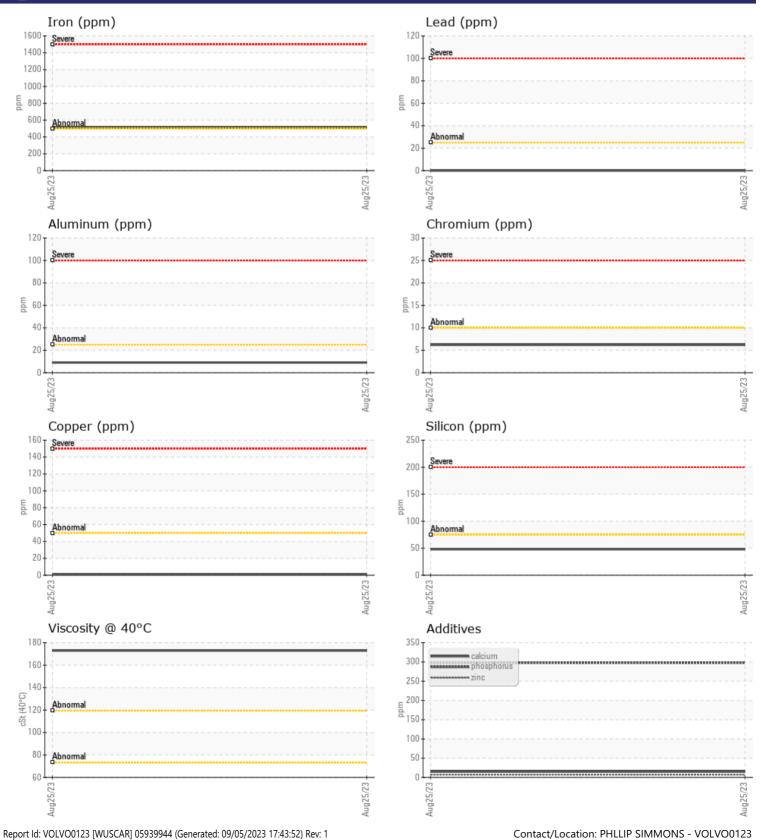

|

## SCOTT EQUIPMENT COMPANY LLC - Memphis

4515 PIDGEON ROOST ROAD MEMPHIS, TN US 38118 Contact: PHLLIP SIMMONS psimmons@scottcompanies.com T: (901)570-2113 F: (901)346-8865

## Diagnosis

Resample at the next service interval to monitor.Metal levels are typical for a new component breaking in. There is no indication of any contamination in the oil. The condition of the oil is acceptable for the time in service.

 Depot:
 VOLVO0123

 Unique No:
 10630556

 Signed:
 Don Baldridge

 Report Date:
 05 Sep 2023

<1

7

298

13

1

## **CONSTRUCTION EQUIPMENT**



GRAPHS

VOLVO