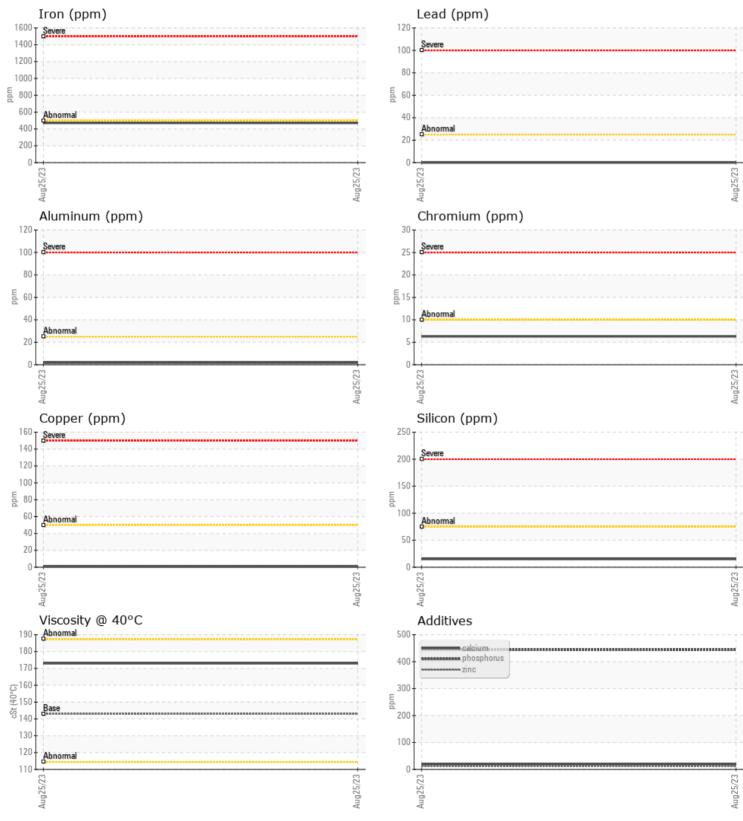

Zinc

Barium

Boron

Magnesium

Phosphorus

| SAMPLE INFORMATION |       |             |  |  |  |  |
|--------------------|-------|-------------|--|--|--|--|
| Sample Number      | -     | VCP418921   |  |  |  |  |
| Sample Date        |       | 25 Aug 2023 |  |  |  |  |
| Machine Hours      |       | 684         |  |  |  |  |
| Oil Hours          |       | 0           |  |  |  |  |
| Oil Changed        |       | N/A         |  |  |  |  |
| Sample Status      |       | NORMAL      |  |  |  |  |
|                    |       |             |  |  |  |  |
|                    |       |             |  |  |  |  |
| Visc @ 40°C        | cSt   | 173         |  |  |  |  |
|                    |       |             |  |  |  |  |
| CONTAMIN           | ATION |             |  |  |  |  |
| Silicon            | ppm   | <b>15</b>   |  |  |  |  |
| Sodium             | ppm   | 2           |  |  |  |  |
| Potassium          | ppm   | <b>4</b>    |  |  |  |  |
|                    |       |             |  |  |  |  |
| WEAR METALS        |       |             |  |  |  |  |
| Iron               | ppm   | <b>471</b>  |  |  |  |  |
| Copper             | ppm   | ∎1          |  |  |  |  |
| Lead               | ppm   | 0           |  |  |  |  |
| Tin                | ppm   | 0           |  |  |  |  |
| Aluminum           | ppm   | 2           |  |  |  |  |
| Chromium           | ppm   | ■6          |  |  |  |  |
| Molybdenum         | ppm   | <b>■</b> <1 |  |  |  |  |
| Nickel             | ppm   | <b>■</b> <1 |  |  |  |  |
| Titanium           | ppm   | <1          |  |  |  |  |
| Silver             | ppm   | 0           |  |  |  |  |

## **CONSTRUCTION EQUIPMENT**

GRAPHS

VOLVO

Contact/Location: PHLLIP SIMMONS - VOLVO0123