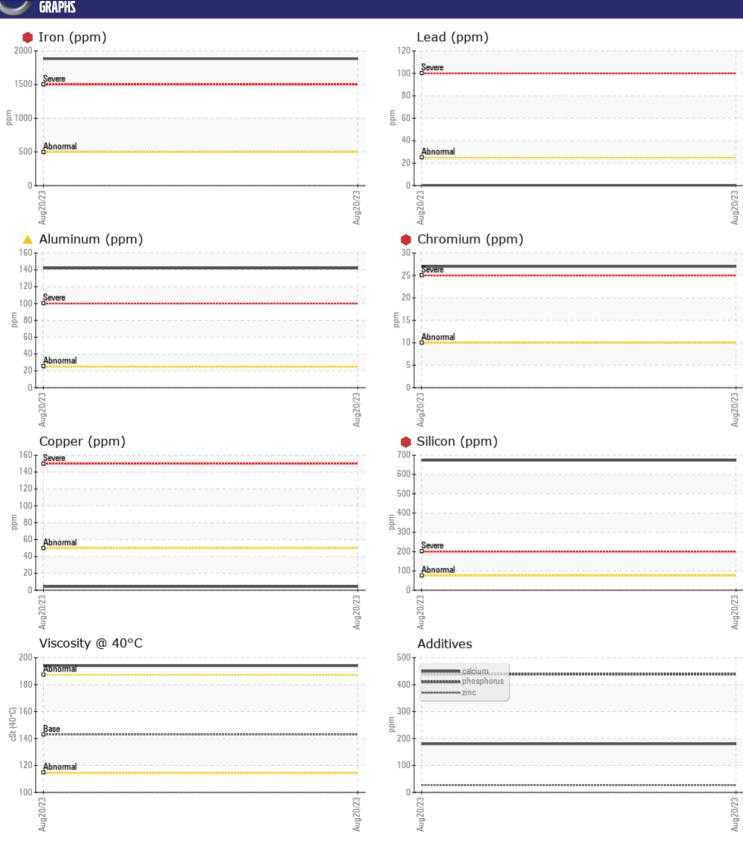

## CONSTRUCTION EQUIPMENT 310041 VOLVO EC480E 311308 - FRONT AXLE

Sample No: VCP416156

Oil Type: GEAR OIL SAE 80W90

**Job No:** 310041

| SAMPLE         | INFORMATION |              |      |  |
|----------------|-------------|--------------|------|--|
| Sample Number  |             | VCP416156    | <br> |  |
| Sample Date    |             | 20 Aug 2023  | <br> |  |
| Machine Hours  |             | 2193         | <br> |  |
| Oil Hours      |             | 0            | <br> |  |
| Oil Changed    |             | Changed      | <br> |  |
| Sample Status  |             | SEVERE       | <br> |  |
|                |             |              |      |  |
| OIL CONI       | DITION      |              |      |  |
|                |             |              |      |  |
| Visc @ 40°C    | cSt         | <b>194</b>   | <br> |  |
| VOLVO          |             |              |      |  |
| CONTAM         | IINATION    |              |      |  |
| Silicon        | ppm         | 673          | <br> |  |
| Sodium         | ppm         | ■17          | <br> |  |
| Potassium      | ppm         | <b>■59</b>   | <br> |  |
| T ottassiaiii  | pp          |              |      |  |
| VOLVO          | IETAL C     |              |      |  |
| WEAR M         | IF LATZ     |              |      |  |
| Iron           | ppm         | <b>1884</b>  | <br> |  |
| Copper         | ppm         | <b>■</b> 4   | <br> |  |
| Lead           | ppm         | <b>■</b> <1  | <br> |  |
| Tin            | ppm         | <b>■</b> 0   | <br> |  |
| Aluminum       | ppm         | <u> </u>     | <br> |  |
| Chromium       | ppm         | <b>Q</b> 27  | <br> |  |
| Molybdenum     | ppm         | ■3           | <br> |  |
| Nickel         | ppm         | <b>■</b> 3   | <br> |  |
| Titanium       | ppm         | 10           | <br> |  |
| Silver         | ppm         | 0            | <br> |  |
| Manganese      | ppm         | 19           | <br> |  |
| Vanadium       | ppm         | <1           | <br> |  |
| VOLVO          |             |              |      |  |
| <b>ADDITIV</b> | ES          |              |      |  |
| Calcium        | ppm         | <b>□</b> 180 | <br> |  |
| Magnesium      | ppm         | ■34          | <br> |  |
| Zinc           | ppm         | ■27          | <br> |  |
| Phosphorus     | ppm         | <b>439</b>   | <br> |  |
| Barium         | ppm         | <b>■</b> 12  | <br> |  |
| Boron          | ppm         | ■3           | <br> |  |
|                |             |              |      |  |

### Diagnosis

We advise that you check all areas where dirt can enter the system. The oil change at the time of sampling has been noted. We advise that you inspect for the source(s) of wear. We recommend an early resample to monitor this condition. Gear wear is indicated. Elemental levels of silicon (Si) and aluminum (Al) indicate alumina-silicate (coarse dirt) ingress. The oil is no longer serviceable due to the presence of contaminants.