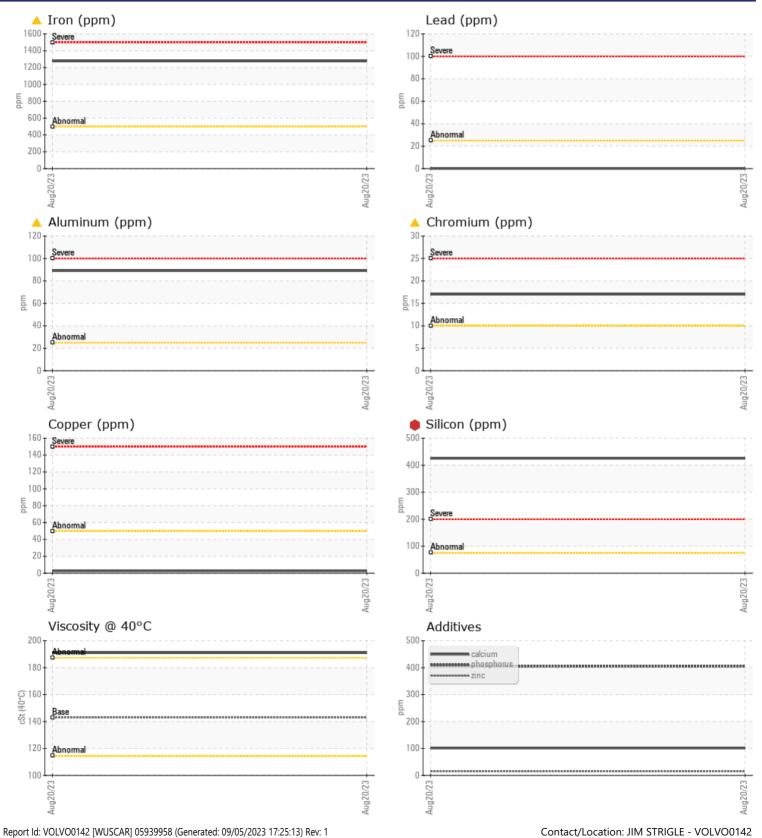

## SAMPLE INFORMATION

VOLVO

| Sample Number    VCP416158         Sample Date    20 Aug 2023         Machine Hours    2193         Oil Hours    0         Oil Changed    Changed         Sample Status    SEVERE         Visc @ 40°C    cSt    191 |  |
|---------------------------------------------------------------------------------------------------------------------------------------------------------------------------------------------------------------------|--|
| Machine Hours    2193          Oil Hours    0           Oil Changed    Changed           Sample Status    SEVERE           Visc @ 40°C    cSt    191                                                                |  |
| Oil Hours  0       Oil Changed  Changed       Sample Status  SEVERE       OIL CONDITION  Visc @ 40°C  cSt  191                                                                                                      |  |
| Oil Changed  Changed       Sample Status  SEVERE       OIL CONDITION        Visc @ 40°C  cSt  191                                                                                                                   |  |
| Sample Status      SEVERE            Visc @ 40°C      cSt      191                                                                                                                                                  |  |
| OIL CONDITION        Visc @ 40°C      cSt      191                                                                                                                                                                  |  |
| OIL CONDITION        Visc @ 40°C      cSt      191                                                                                                                                                                  |  |
| OIL CONDITION        Visc @ 40°C      cSt      191                                                                                                                                                                  |  |
| Visc @ 40°C cSt <b>□191</b>                                                                                                                                                                                         |  |
| VOLVO                                                                                                                                                                                                               |  |
|                                                                                                                                                                                                                     |  |
|                                                                                                                                                                                                                     |  |
|                                                                                                                                                                                                                     |  |
|                                                                                                                                                                                                                     |  |
| Silicon ppm <b>425</b>                                                                                                                                                                                              |  |
| Sodium ppm <b>10</b>                                                                                                                                                                                                |  |
| Potassium ppm <b>38</b>                                                                                                                                                                                             |  |
|                                                                                                                                                                                                                     |  |
| VOLVO                                                                                                                                                                                                               |  |
| WEAR METALS                                                                                                                                                                                                         |  |
| Iron ppm 🔺 1276                                                                                                                                                                                                     |  |
| Copper ppm <b>3</b>                                                                                                                                                                                                 |  |
| Lead ppm <b>0</b>                                                                                                                                                                                                   |  |

## Diagnosis

We advise that you check all areas where dirt can enter the system. The oil change at the time of sampling has been noted. We recommend an early resample to monitor this condition.Gear wear is indicated. Elemental levels of silicon (Si) and aluminum (Al) indicate aluminasilicate (coarse dirt) ingress. The oil is no longer serviceable due to the presence of contaminants.

| Depot:       | VOLVO0142     |
|--------------|---------------|
| Unique No:   | 10630570      |
| Signed:      | Don Baldridge |
| Report Date: | 05 Sep 2023   |

| Tin        | ppm | 0           |  |  |  |  |  |
|------------|-----|-------------|--|--|--|--|--|
| Aluminum   | ppm | <u> </u>    |  |  |  |  |  |
| Chromium   | ppm | <u> </u>    |  |  |  |  |  |
| Molybdenum | ppm | 2           |  |  |  |  |  |
| Nickel     | ppm | 2           |  |  |  |  |  |
| Titanium   | ppm | 7           |  |  |  |  |  |
| Silver     | ppm | 0           |  |  |  |  |  |
| Manganese  | ppm | 13          |  |  |  |  |  |
| Vanadium   | ppm | 0           |  |  |  |  |  |
|            |     |             |  |  |  |  |  |
| ADDITIVES  |     |             |  |  |  |  |  |
| Calcium    | ppm | <b>101</b>  |  |  |  |  |  |
| Magnesium  | ppm | 22          |  |  |  |  |  |
| Zinc       | ppm | <b>1</b> 5  |  |  |  |  |  |
| Phosphorus | ppm | <b>405</b>  |  |  |  |  |  |
| Barium     | ppm | 9           |  |  |  |  |  |
| Boron      | ppm | <b>□</b> <1 |  |  |  |  |  |
|            |     |             |  |  |  |  |  |
|            |     |             |  |  |  |  |  |

## **CONSTRUCTION EQUIPMENT**

GRAPHS

VOLVO