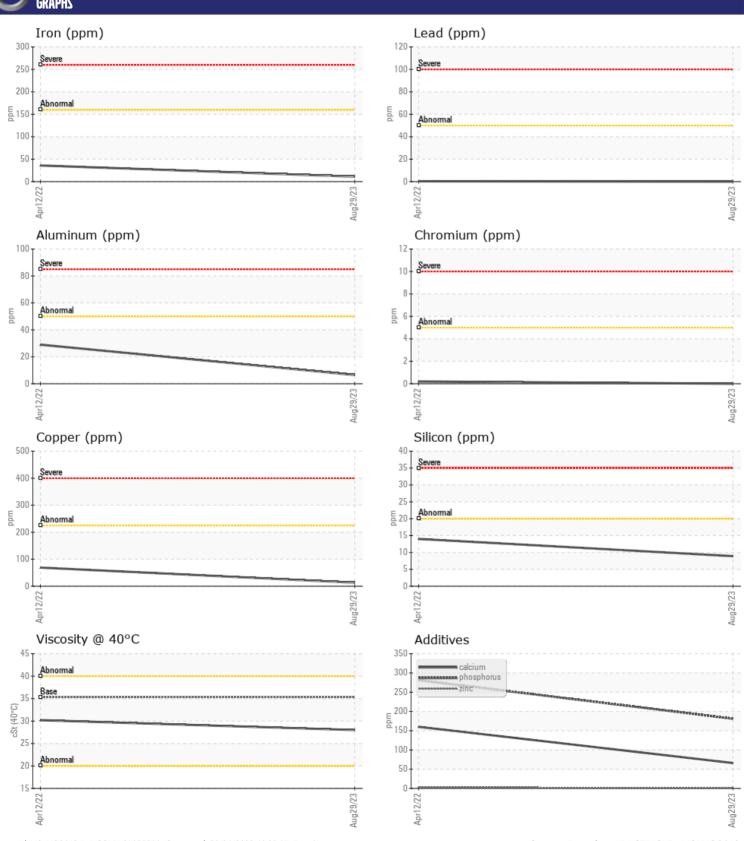

# **CONSTRUCTION EQUIPMENT**VOLVO A30G 752036 - TRANSMISSION (AUTO)

Sample No: VCP417154
Oil Type: VOLVO AT 102

Job No:

| SAMPLI        | E INFORMATION | N             |             |      |
|---------------|---------------|---------------|-------------|------|
| Sample Number |               | VCP417154     | VCP349720   | <br> |
| Sample Date   |               | 29 Aug 2023   | 12 Apr 2022 | <br> |
| Machine Hours |               | 2638          | 1584        | <br> |
| Oil Hours     |               | 0             | 1584        | <br> |
| Oil Changed   |               | Not Changd    | Not Changd  | <br> |
| Sample Status |               | NORMAL        | NORMAL      | <br> |
|               |               |               |             |      |
| OIL CON       | IDITION       |               |             |      |
| Visc @ 40°C   | cSt           | 28.0          | □ 30.2      | <br> |
| VISC @ 40 C   | CST           | <b>20.0</b>   | <u> </u>    | <br> |
| VOLVO         |               |               |             |      |
| CONTAI        | MINATION      |               |             |      |
| Silicon       | ppm           | <b>9</b>      | <b>1</b> 4  | <br> |
| Sodium        | ppm           | <b>■</b> 0    | <b>7</b>    | <br> |
| Potassium     | ppm           | <b>2</b>      | < 1         | <br> |
|               |               |               |             |      |
| WEAR N        | METALS        |               |             |      |
| Iron          | ppm           | <b>11</b>     | ■36         | <br> |
| Copper        | ppm           | <b>1</b> 3    | <b>6</b> 9  | <br> |
| Lead          | ppm           | ■0            | <b>-</b> <1 | <br> |
| Tin           | ppm           | <b>2</b>      | <b>1</b> 0  | <br> |
| Aluminum      | ppm           | <b>6</b>      | ■29         | <br> |
| Chromium      | ppm           | <b>■</b> 0    | <b>-</b> <1 | <br> |
| Molybdenum    | ppm           | <b>■&lt;1</b> | 0           | <br> |
| Nickel        | ppm           | <b>2</b>      | 9           | <br> |
| Titanium      | ppm           | 0             | 0           | <br> |
| Silver        | ppm           | ■0            | □0          | <br> |
| Manganese     | ppm           | <b></b>       | 5           | <br> |
| Vanadium      | ppm           | 0             | 0           | <br> |
| VOLVO         |               |               |             | <br> |
| ADDITIV       | VES           |               |             |      |
| Calcium       | ppm           | <b>66</b>     | 160         | <br> |
| Magnesium     | ppm           | <b>0</b>      | 0           | <br> |
| Zinc          | ppm           |               | 3           | <br> |
| Phosphorus    | ppm           | <b>181</b>    | 281         | <br> |
| Barium        | ppm           | <b>0</b>      | 0           | <br> |
| Boron         | ppm           | <b>9</b> 4    | 88          | <br> |
|               |               |               |             |      |

#### Diagnosis

Resample at the next service interval to monitor. All component wear rates are normal. There is no indication of any contamination in the fluid. The condition of the fluid is acceptable for the time in service.